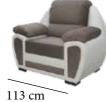

## **BARI** Sofa Set

235 cm

113x190 cm

168 cm

Enriched with new generation designs, Bari Sofa Set brings classicism to your living room. At the same time, the button touches on the back of the product are a striking feature.Brings design. It's up to you to let yourself go.