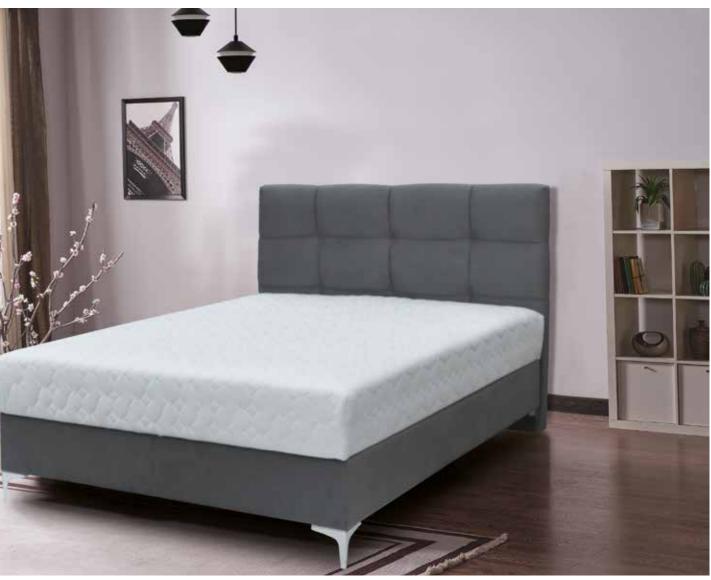

Lord Base, with its simple and contemporary texture, It creates a refreshing atmosphere in your bedroom with its aesthetic details.

With its modern and simple appearance, it is the best style in your home. Verona, which will be an impressive reflection of it, will enrich the look of your home with its special design and add elegance to the elegance of your home.

Lord Base, with its simple and contemporary texture, It creates a refreshing atmosphere in your bedroom with its aesthetic details.

Bed Size :W: 176 cm H: 120 cm D:215 cm

**BED SET** 

36320 VELJE POLJE bb 0049 020 540 22 02 0049 063 1039 083 0049 063 1076 134