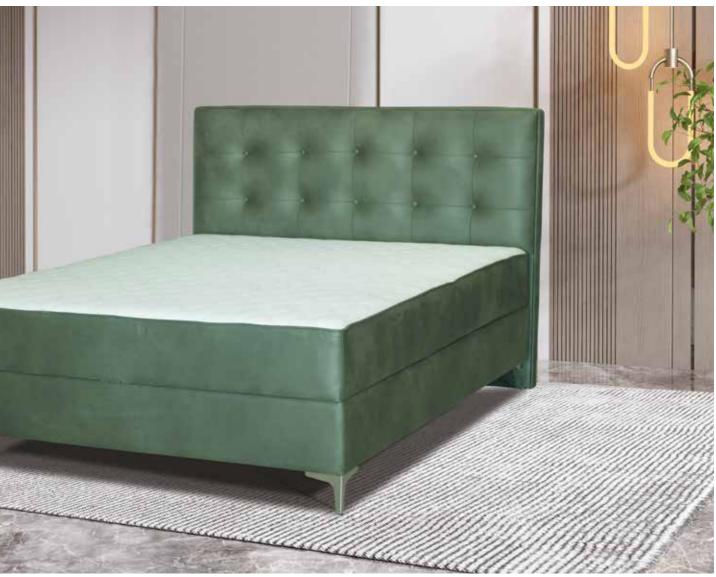

The details of the design, which stands out with its perfect handcraft, will create an atmosphere that will enchant your room with the headboard quilting prepared by master hands. All you have to do is leave yourself to Stil and close your eyes.

68

The details of the design, which stands out with its perfect handcraft, will create an atmosphere that will enchant your room with the headboard quilting prepared by master hands. All you have to do is leave yourself to Stil and close your eyes.

**W:** 170 cm **H:** 102 cm **D:**210 cm

**BED SET** 

The details of the design, which stands out with its perfect handcraft, will create an atmosphere that will enchant your room with the headboard quilting prepared by master hands. All you have to do is leave yourself to Stil and close your eyes.