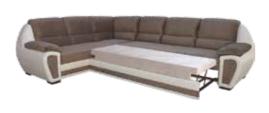

roduct are a striking feature.brings design. It's up to you to let yourself go.

88 cm

297 cm

229 cm

86 cm







Savana Corner Set, which will fascinate everyone who enters your living room, stands out with its comfort as well as its design. Thanks to the bed mechanism, this set turns into a comfortable sleeping area for your guests. Increasing your comfort with its comfortable seating area, the Savana Corner Set becomes one of the most special places in your home where you can relax and drink coffee with pleasure.

98-110 cm

113x190 cm









CORNER SET

#### HELENA Corner Set

*The living room, where the best memories and laughter accumulate, is the place where you spend more time than other rooms in the house. We present the Helena Corner Set to you to crown this time.* 

99 cm



**Bed:** 115x235 cm

Are you looking for a sofa set for your living room or lounge that is comfortable but also suitable for the stylish style of your home? Zafira Corner set creates exactly the effect you want with its strong stance and modern design.







87-105 cm

205 cm

*It's time to create a brand new and magnificent decoration in your home with the Samba Corner set, which has a perfect beauty and attractiveness with its eye-catching design! Start enjoying the timeless and modern elegance now.* 

260 cm

94 cm







Standing out with its modern lines and special quilted workmanship, the Samba Corner Set offers one of the eye-catching examples of the modern luxury trend of the season. A complete work of art.





**Bed:** 130x220 cm



#### GRACIA Corner Set



Complementing its