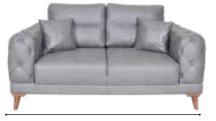

# **DUBAI** Sofa Set

97 cm

246 cm

120x190 cm

Are you looking for a sofa set for your living room or lounge that is comfortable but also suitable for the stylish style of your home? Dubai sofa set creates exactly the effect you want with its strong stance and modern design.