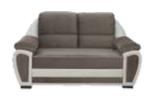

# MONTANA Sofa Set

171 cm

Complementing its design with its rounded, elegant lines, colors, high legs, and button details, the stylish sofa set looks more elegant thanks to its minimal dimensions and offers usefulness in narrow spaces. If you want to create a sporty and modern space, you can choose the Montana sofa set.