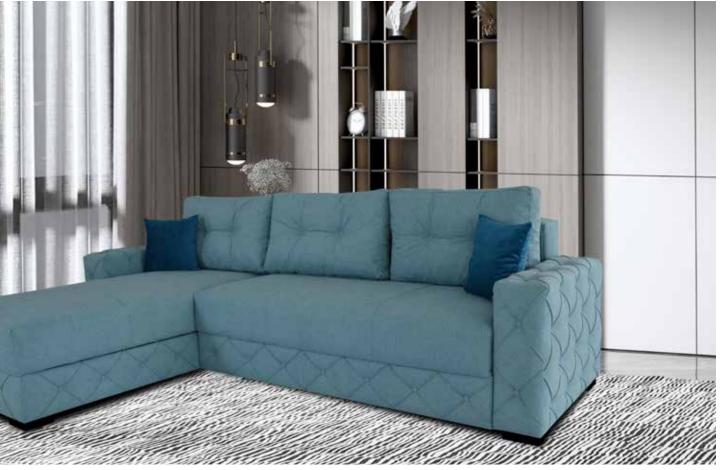

#### SEVILJA Corner Set

If your preference is for assertive and comfortable designs in living spaces, you can create the decoration of your dreams with the Sevilja sofa set. Combining modern forms with elegant design lines, the Sevilja Corner set helps you create an impressive look in your living room or living room. You can create the warm and comfortable environment you dream of in your home with the Sevilja Corner set, which combines glamorous elegance inspired by refined tastes with high-level comfort.