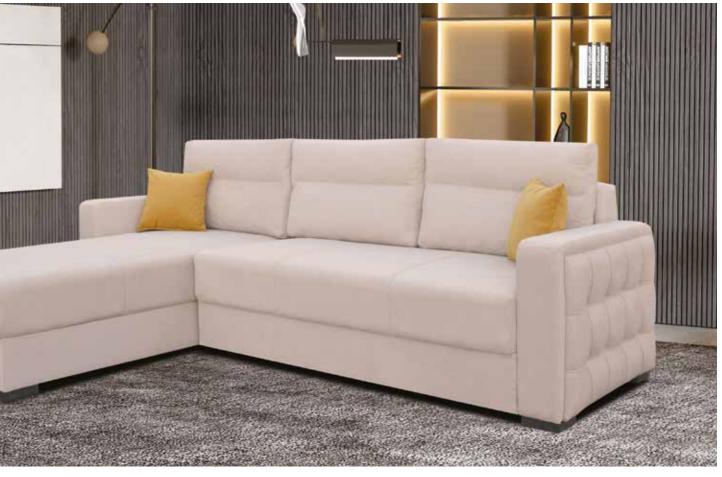

303 cm

Functional, stylish and comfortable... Every detail used in the design of the Montana Corner set will add comfort to your life while beautifying your decoration. The storage space with the Zerowall bed mechanism in triple and double sofas, the sofa set that strengthens its ergonomic structure with its high legs that facilitate cleaning, and the fabric options also allow you to create a sofa set that suits your taste.

93 cm

**CORNER SET** 

Bed: 120x190 cm