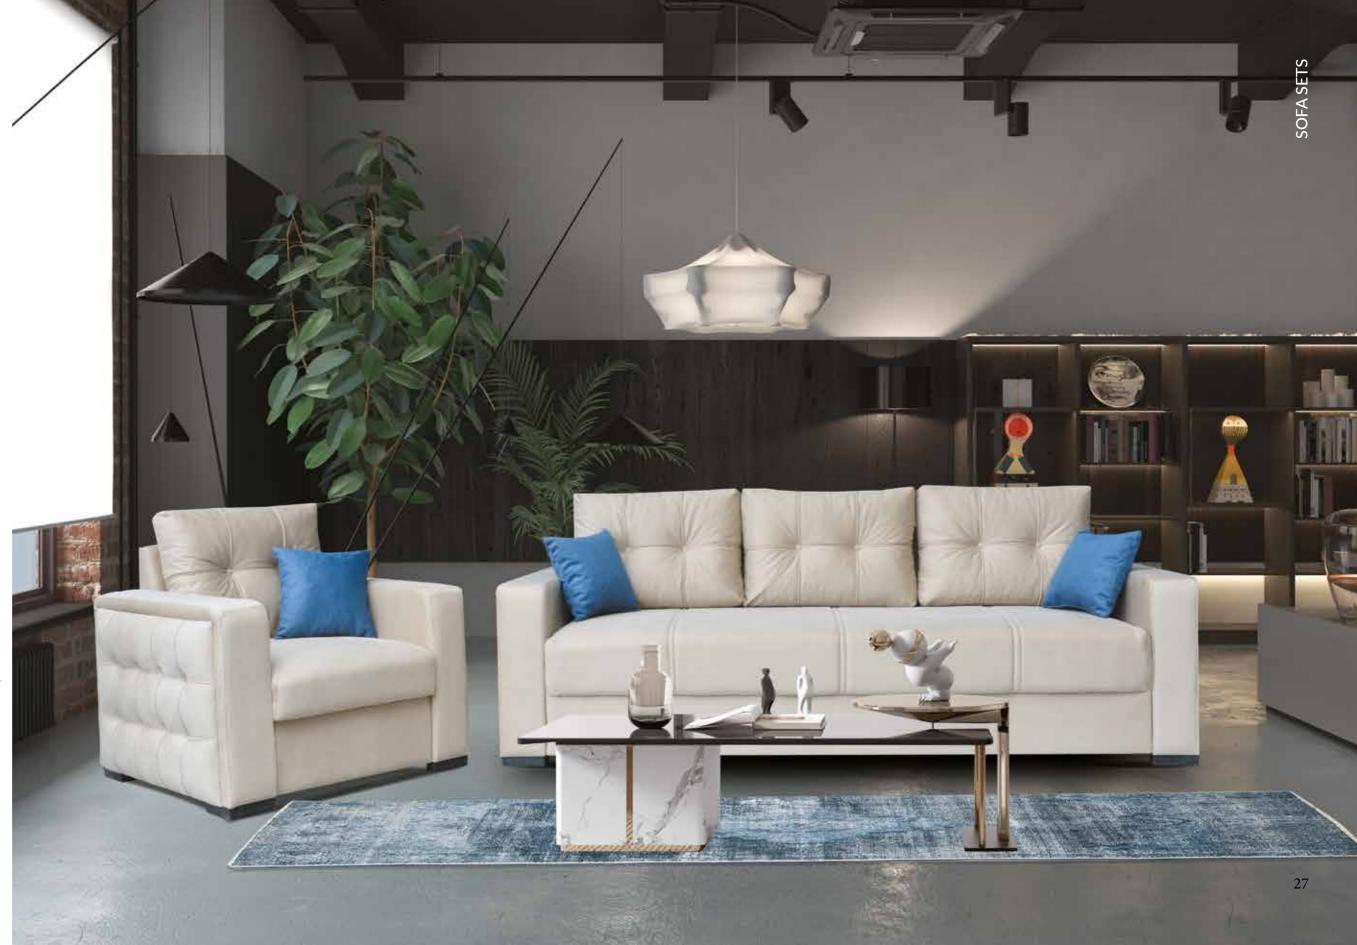

e Exclusive Sofa Set adds elegance to the look of your living space with its color options and traditional design details. Standing out with its quilted and flat quilted stitch designs on the armchairs, the Exclusive sofa set offers modern and traditional styles together.





96 cm





242 cm



155x200 cm



161 cm



99 cm

It's time to create a brand new and magnificent decoration in your home with the Sara sofa set, which has a perfect beauty and attractiveness with its eye-catching design! Start enjoying the timeless and modern elegance now.





### BOSTON Sofa Set



238 cm



155x200 cm





Standing out with its modern lines and special quilted workmanship, Boston Sofa Set offers one of the eye-catching examples of the modern luxury trend of the season. A complete work of art.





## **BARI** Sofa Set



235 cm



113x190 cm



168 cm



Enriched with new generation designs, Bari Sofa Set brings classicism to your living room. At the same time, the button touches on the back of the product are a striking feature.Brings design. It's up to you to let yourself go.











IVA sofa set

110x190 cm



178 cm



Iva Sofa Set, which will fascinate everyone who enters your living room, stands out with its comfort as well as its design. Thanks to the bed mechanism, this set turns into a comfortable sleeping area for your guests. Increasing your comfort with its comfortable seating area, the Iva Sofa Set becomes one of the most special places in your home where you can relax and drink coffee with pleasure.







99 cm

HELENA Sofa Set

233 cm

97 cm

115x180 cm



173