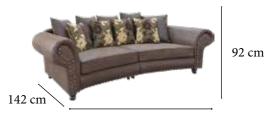

# **BOSFOR** Sofa Set

82x180 cm

Standing out with its timeless and stylish design, the Bosfor sofa set is waiting to take its place in your living spaces with its comfortable structure. The product group that you can choose for your living room or living room increases its usefulness with various modules and storage options.