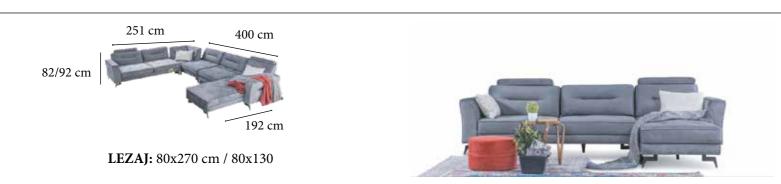

303 cm

Functional, stylish and comfortable... Every detail used in the design of the Montana Corner set will add comfort to your life while beautifying your decoration. The storage space with the Zerowall bed mechanism in triple and double sofas, the sofa set that strengthens its ergonomic structure with its high legs that facilitate cleaning, and the fabric options also allow you to create a sofa set that suits your taste.

93 cm

**CORNER SET** 

Bed: 120x190 cm