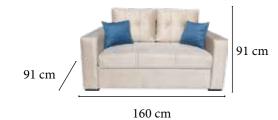

228 cm

86x180 cm

Functional, stylish and comfortable... Every detail used in the design of the Sena sofa set will add comfort to your life while beautifying your decoration. The storage space with the Zerowall bed mechanism in triple and double sofas, the sofa set that strengthens its ergonomic structure with its high legs that facilitate cleaning, and the fabric options also allow you to create a sofa set that suits your taste.