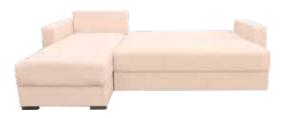

303 cm

Functional, stylish and comfortable... Every detail used in the design of the Montana Corner set will add comfort to your life while beautifying your decoration. The storage space with the Zerowall bed mechanism in triple and double sofas, the sofa set that strengthens its ergonomic structure with its high legs that facilitate cleaning, and the fabric options also allow you to create a sofa set that suits your taste.

93 cm

**CORNER SET** 

Bed: 120x190 cm