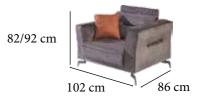

#### ROYAL sofa set

85x170 cm

If your preference is for assertive and comfortable designs in living spaces, you can create the decoration of your dreams with the Royal sofa set. Combining modern forms with elegant design lines, the Royal sofa set helps you create an impressive look in your living room or living room. You can create the warm and comfortable environment you dream of in your home with the Royal sofa set, which combines glamorous elegance inspired by refined tastes with high-level comfort.