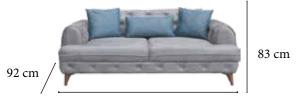

# MONTANA Sofa Set







171 cm



Complementing its design with its rounded, elegant lines, colors, high legs, and button details, the stylish sofa set looks more elegant thanks to its minimal dimensions and offers usefulness in narrow spaces. If you want to create a sporty and modern space, you can choose the Montana sofa set.









228 cm



86x180 cm



Functional, stylish and comfortable... Every detail used in the design of the Sena sofa set will add comfort to your life while beautifying your decoration. The storage space with the Zerowall bed mechanism in triple and double sofas, the sofa set that strengthens its ergonomic structure with its high legs that facilitate cleaning, and the fabric options also allow you to create a sofa set that suits your taste.



STIL JASEN FABRIKA NAMESTAJA

6

#### ROYAL sofa set





85x170 cm



If your preference is for assertive and comfortable designs in living spaces, you can create the decoration of your dreams with the Royal sofa set. Combining modern forms with elegant design lines, the Royal sofa set helps you create an impressive look in your living room or living ro