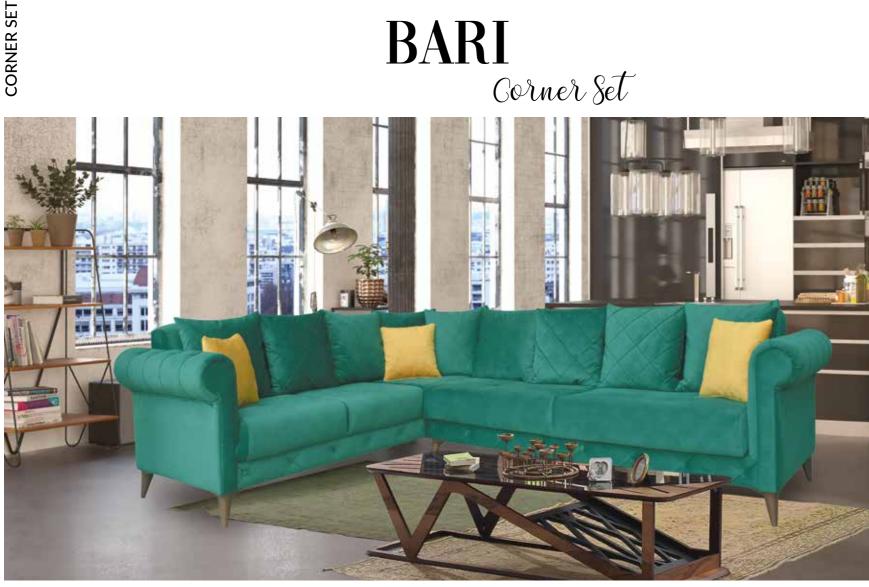

DIMENSIONS :W:303 cm H: 83 cm D: 111 cm

Enriched with new generation designs, Bari Corner Set brings classicism to your living room. At the same time, the button touches on the back of the product are a striking feature.brings design. It's up to you to let yourself go.