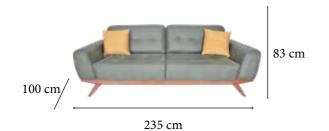

# MONTANA Sofa Set

171 cm

Complementing its design with its rounded, elegant lines, colors, high legs, and button details, the stylish sofa set looks more elegant thanks to its minimal dimensions and offers usefulness in narrow spaces. If you want to create a sporty and modern space, you can choose the Montana sofa set.