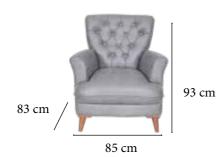

# **DUBAI** Sofa Set

97 cm

246 cm

120x190 cm

Are you looking for a sofa set for your living room or lounge that is comfortable but also suitable for the stylish style of your home? Dubai sofa set creates exactly the effect you want with its strong stance and modern design.