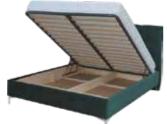

Bed Size :W: 170 cm H: 102 cm D:210 cm

**BED SET** 

Lord Base, with its simple and contemporary texture, It creates a refreshing atmosphere in your bedroom with its aesthetic details.

W: 176 cm H: 120 cm D:215 cm

Lord Base, with its simple and contemporary texture, It creates a refreshing atmosphere in your bedroom with its aesthetic details.

With its modern and simple appearance, it is the best style in your home. Verona, which will be an impressive reflection of it, will enrich the look of your home with its special design and add elegance to the elegance of your home.