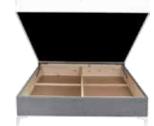

Bed: 240x150 cm

Rich visuals of comfort and functionality Roma combined with details, four seasons with its fabric that provides the advantage of use differs from its peers.

**W:** 170 cm **H:** 130 cm **D:**210 cm

Bed Size :W: 170 cm H: 102 cm D:210 cm

**BED SET** 

Lord Base, with its simple and contemporary texture, It creates a refreshing atmosphere in your bedroom with its aesthetic details.

W: 176 cm H: 120 cm D:215 cm

Lord Base, with its simple and contemporary texture, It creates a refreshing atmosphere in your bedroom with its aesthetic details.

Bed Size :W: 176 cm H: 120 cm D:215 cm

**BED SET** 

36320 VELJE POLJE bb 0049 020 540 22 02 0049 063 1039 083 0049 063 1076 134