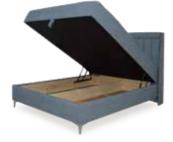

The details of the design, which stands out with its perfect handcraft, will create an atmosphere that will enchant your room with the headboard quilting prepared by master hands. All you have to do is leave yourself to Stil and close your eyes.

68

The details of the design, which stands out with its perfect handcraft, will create an atmosphere that will enchant your room with the headboard quilting prepared by master hands. All you have to do is leave yourself to Stil and close your eyes.

**W:** 170 cm **H:** 102 cm **D:**210 cm

**BED SET** 

The details of the design, which stands out with its perfect handcraft, will create an atmosphere that will enchant your room with the headboard quilting prepared by master hands. All you have to do is leave yourself to Stil and close your eyes.