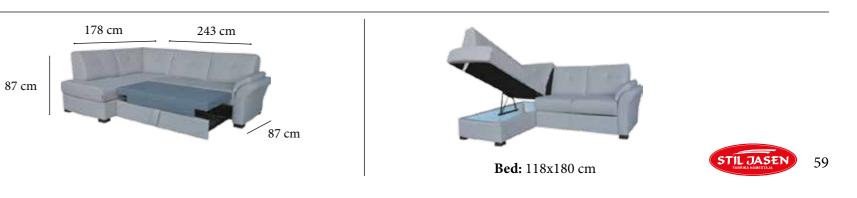

the bed mechanism, this set turns into a comfortable sleeping area for your guests. Increasing your comfort with its comfortable seating area, the Savana Corner Set becomes one of the most special places in your home where you can relax and drink coffee with pleasure.

98-110 cm

113x190 cm









CORNER SET

#### HELENA Corner Set

*The living room, where the best memories and laughter accumulate, is the place where you spend more time than other rooms in the house. We present the Helena Corner Set to you to crown this time.* 

99 cm



**Bed:** 115x235 cm

Are you looking for a sofa set for your living room or lounge that is comfortable but also suitable for the stylish style of your home? Zafira Corner set creates exactly the effect you want with its strong stance and modern design.







87-105 cm

205 cm

*It's time to create a brand new and magnificent decoration in your home with the Samba Corner set, which has a perfect beauty and attractiveness with its eye-catching design! Start enjoying the timeless and modern elegance now.* 

260 cm

94 cm







Standing out with its modern lines and special quilted workmanship, the Samba Corner Set offers one of the eye-catching examples of the modern luxury trend of the season. A complete work of art.





**Bed:** 130x220 cm



#### GRACIA Corner Set



Complementing its design with its rounded, elegant lines, colors, high legs, and button details, the stylish sofa set looks more elegant thanks to its minimal dimensions and offers usefulness in narrow spaces. If you want to create a sporty and modern space, you can choose