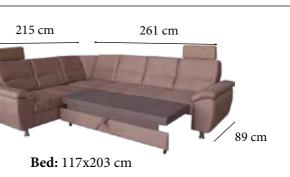

88 cm

297 cm

229 cm

86 cm

Savana Corner Set, which will fascinate everyone who enters your living room, stands out with its comfort as well as its design. Thanks to the bed mechanism, this set turns into a comfortable sleeping area for your guests. Increasing your comfort with its comfortable seating area, the Savana Corner Set becomes one of the most special places in your home where you can relax and drink coffee with pleasure.