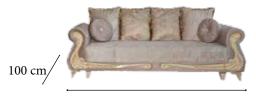

#### ROYAL sofa set

85x170 cm

If your preference is for assertive and comfortable designs in living spaces, you can create the decoration of your dreams with the Royal sofa set. Combining modern forms with elegant design lines, the Royal sofa set helps you create an impressive look in your living room or living room. You can create the warm and comfortable environment you dream of in your home with the Royal sofa set, which combines glamorous elegance inspired by refined tastes with high-level comfort.