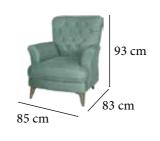

# MONTANA Sofa Set

171 cm

Complementing its design with its rounded, elegant lines, colors, high legs, and button details, the stylish sofa set looks more elegant thanks to its minimal dimensions and offers usefulness in narrow spaces. If you want to create a sporty and modern space, you can choose the Montana sofa set.