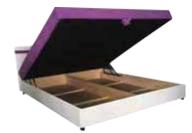

Bed Size :W: 170 cm H: 102 cm D:210 cm

**BED SET** 

Lord Base, with its simple and contemporary texture, It creates a refreshing atmosphere in your bedroom with its aesthetic details.

W: 176 cm H: 120 cm D:215 cm