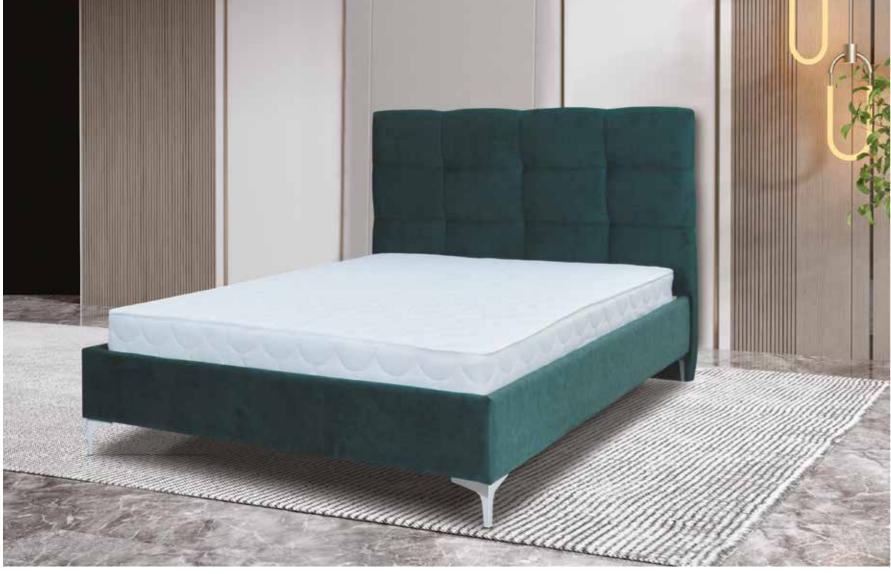

**W:** 170 cm **H:** 102 cm **D:**210 cm

**BED SET** 

The details of the design, which stands out with its perfect handcraft, will create an atmosphere that will enchant your room with the headboard quilting prepared by master hands. All you have to do is leave yourself to Stil and close your eyes.

Bed Size :W: 170 cm H: 102 cm D:210 cm

**BED SET** 

Lord Base, with its simple and contemporary texture, It creates a refreshing atmosphere in your bedroom with its aesthetic details.

W: 176 cm H: 120 cm D:215 cm