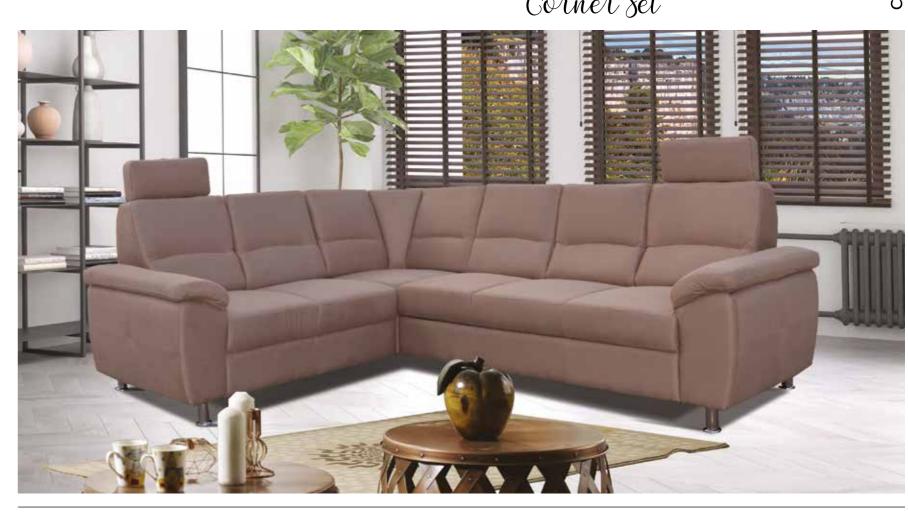

88 cm

297 cm

229 cm

86 cm

Savana Corner Set, which will fascinate everyone who enters your living room, stands out with its comfort as well as its design. Thanks to the bed mechanism, this set turns into a comfortable sleeping area for your guests. Increasing your comfort with its comfortable seating area, the Savana Corner Set becomes one of the most special places in your home where you can relax and drink coffee with pleasure.