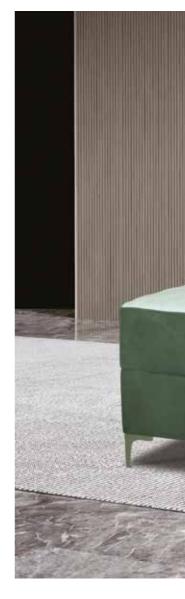

Bed Size :W: 170 cm H: 102 cm D:210 cm

**BED SET** 

Lord Base, with its simple and contemporary texture, It creates a refreshing atmosphere in your bedroom with its aesthetic details.

W: 176 cm H: 120 cm D:215 cm

Lord Base, with its simple and contemporary texture, It creates a refreshing atmosphere in your bedroom with its aesthetic details.

With its modern and simple appearance, it is the best style in your home. Verona, which will be an impressive reflection of it, will enrich the look of your home with its special design and add elegance to the elegance of your home.

Lord Base, with its simple and contemporary texture, It creates a refreshing atmosphere in your bedroom with its aesthetic details.

Bed Size :W: 176 cm H: 120 cm D:215 cm

**BED SET** 

36320 VELJE POLJE bb 0049 020 540 22 02 0049 063 1039 083 0049 063 1076 134