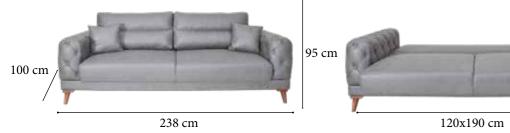

# **DUBAI** Sofa Set

97 cm

246 cm

120x190 cm

Are you looking for a sofa set for your living room or lounge that is comfortable but also suitable for the stylish style of your home? Dubai sofa set creates exactly the effect you want with its strong stance and modern design.