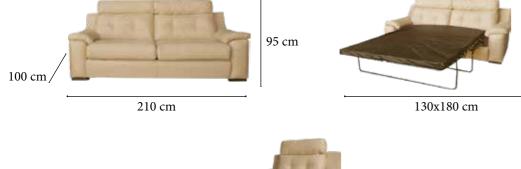

terns.



# **BOSFOR** Sofa Set





82x180 cm



Standing out with its timeless and stylish design, the Bosfor sofa set is waiting to take its place in your living spaces with its comfortable structure. The product group that you can choose for your living room or living room increases its usefulness with various modules and storage options.











# LINEA Sofa Set







The living room, where the best memories and laughter accumulate, is the place where you spend more time than other rooms in the house. We offer you the Linea Living Room Set to crown this time.





Drawing attention with its modern lines and special quilting workmanship, Star Sofa Set offers one of the eye-catching examples of the modern luxury trend of the season. A complete work of art.





# LONDON Sofa Set







Combining the spirit of modern life with glamorous elegance, the London sofa set brings the comfort level of your dreams to your living spaces. London sofa set, which draws attention with its functional and elegant design. Check it out now.





### EXCLUSIVE Sofa Set



235 cm



The Exclusive Sofa Set adds elegance to the look of your living space with its color options and traditional design details. Standing out with its quilted and flat quilted stitch designs on the armchairs, the Exclusive sofa set offers modern and traditional styles together.





96 cm





242 cm



155x200 cm



161 cm



99 cm

It's time to create a brand new and magnificent decoration in your home with the Sara sofa set, which has a perfect beauty and attractiveness with its eye-catching design! Start enjo