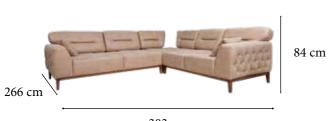

84 cm

**Bed:** 120x190 cm

Standing out with its timeless and stylish design, the Linea Corner set is waiting to take its place in your living spaces with its comfortable structure. The product group that you can choose for your living room or living room increases its usefulness with various modules and storage options.

Standing out with its timeless and stylish design, the Linea Corner set is waiting to take its place in your living spaces with its comfortable structure. The product group that you can choose for your living room or living room increases its usefulness with various modules and storage options.