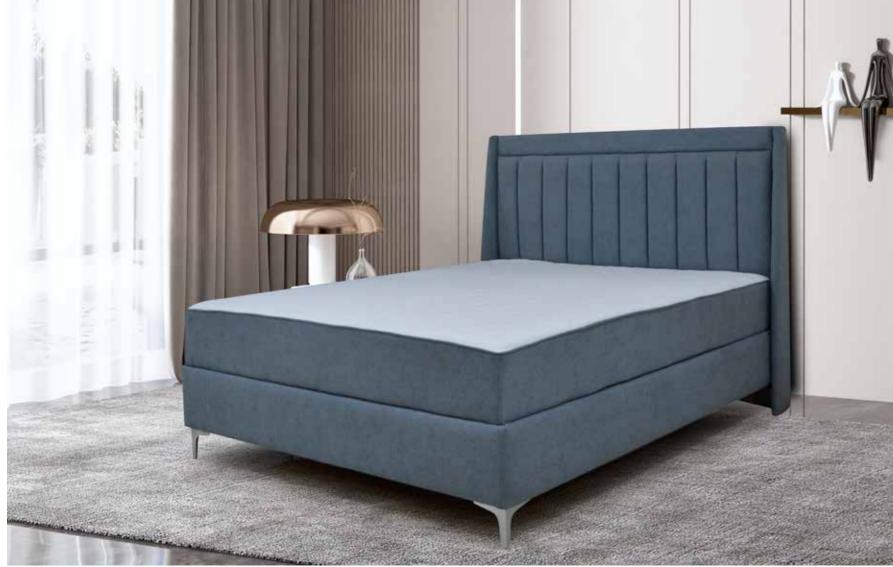

Bed Size :W: 170 cm H: 102 cm D:210 cm

**BED SET** 

Lord Base, with its simple and contemporary texture, It creates a refreshing atmosphere in your bedroom with its aesthetic details.

W: 176 cm H: 120 cm D:215 cm

Lord Base, with its simple and contemporary texture, It creates a refreshing atmosphere in your bedroom with its aesthetic details.

With its modern and simple appearance, it is the best style in your home. Verona, which will be an impressive reflection of it, will enrich the look of your home with its special design and add elegance to the elegance of your home.

Lord Base, with its simple and contemporary texture, It creates a refreshing atmosphere in your bedroom with its aesthetic details.

Bed Size :W: 176 cm H: 120 cm D:215 cm

**BED SET** 

36320 VELJE POLJE bb 0049 020 540 22 02 0049 063 1039 083 0049 063 1076 134