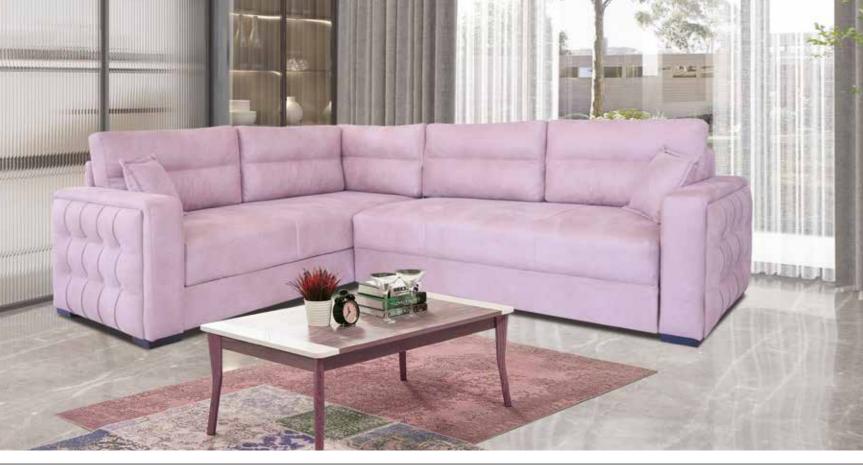

If your preference is for assertive and comfortable designs in living spaces, you can create the decoration of your dreams with the Sara Corner set. Combining modern forms with elegant design lines, the Sara Corner set helps you create an impressive look in your living room or living room. You can create the warm and comfortable environment you dream of in your home with the Sara Corner set, which combines glamorous elegance inspired by refined tastes with high-level comfort.

#### SARA Corner Set

Standing out with its modern lines and special quilted workmanship, the Sara Corner Set offers one of the eye-catching examples of the modern luxury trend of the season. A complete work of art.