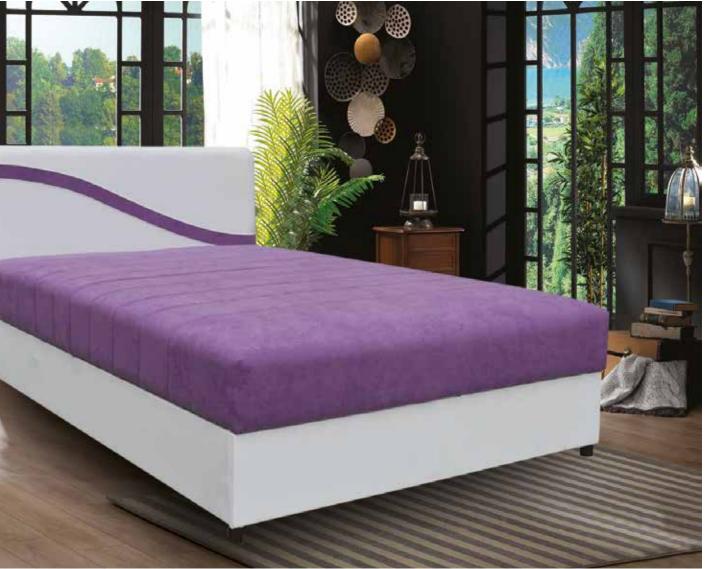

The details of the design, which stands out with its perfect handcraft, will create an atmosphere that will enchant your room with the headboard quilting prepared by master hands. All you have to do is leave yourself to Stil and close your eyes.

68

The details of the design, which stands out with its perfect handcraft, will create an atmosphere that will enchant your room with the headboard quilting prepared by master hands. All you have to do is leave yourself to Stil and close your eyes.

**W:** 170 cm **H:** 102 cm **D:**210 cm

**BED SET** 

The details of the design, which stands out with its perfect handcraft, will create an atmosphere that will enchant your room with the headboard quilting prepared by master hands. All you have to do is leave yourself to Stil and close your eyes.