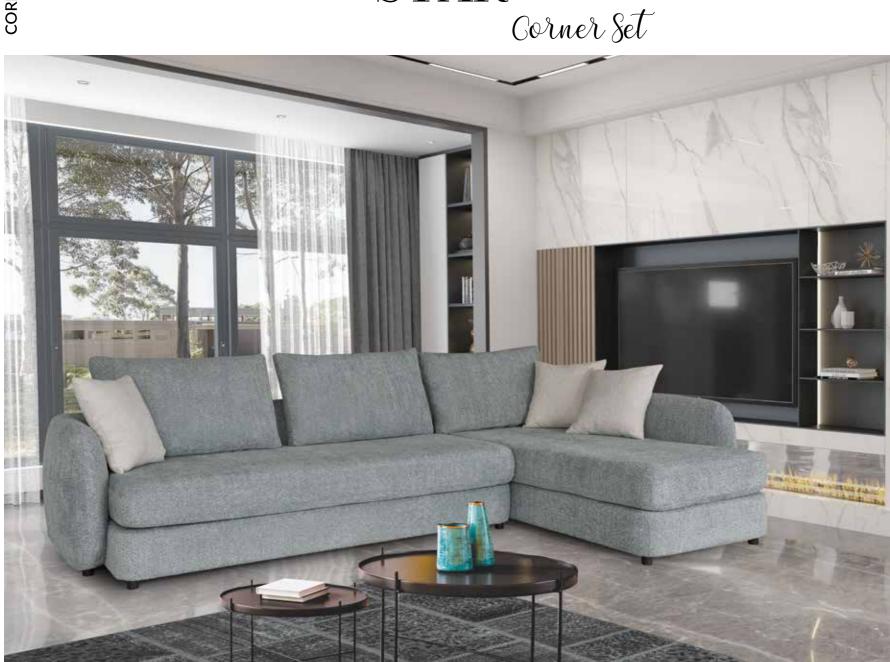

modern luxury trend of the season.

A complete work of art.

STAR

The Star Corner Set adds elegance to the look of your living space with its color options and traditional design details. Standing out with its quilted and flat quilted stitch designs on the armchairs, the Star Corner set offers modern and traditional styles together.