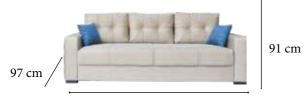

228 cm

86x180 cm

Functional, stylish and comfortable... Every detail used in the design of the Sena sofa set will add comfort to your life while beautifying your decoration. The storage space with the Zerowall bed mechanism in triple and double sofas, the sofa set that strengthens its ergonomic structure with its high legs that facilitate cleaning, and the fabric options also allow you to create a sofa set that suits your taste.