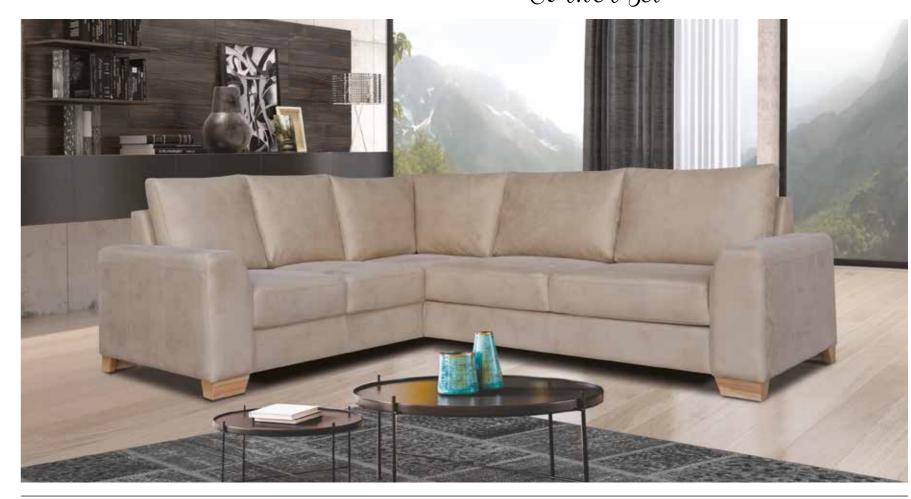

#### GRACIA Corner Set

Complementing its design with its rounded, elegant lines, colors, high legs, and button details, the stylish sofa set looks more elegant thanks to its minimal dimensions and offers usefulness in narrow spaces. If you want to create a sporty and modern space, you can choose the Gracia Corner set.