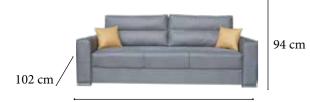

# MONTANA Sofa Set

171 cm

Complementing its design with its rounded, elegant lines, colors, high legs, and button details, the stylish sofa set looks more elegant thanks to its minimal dimensions and offers usefulness in narrow spaces. If you want to create a sporty and modern space, you can choose the Montana sofa set.