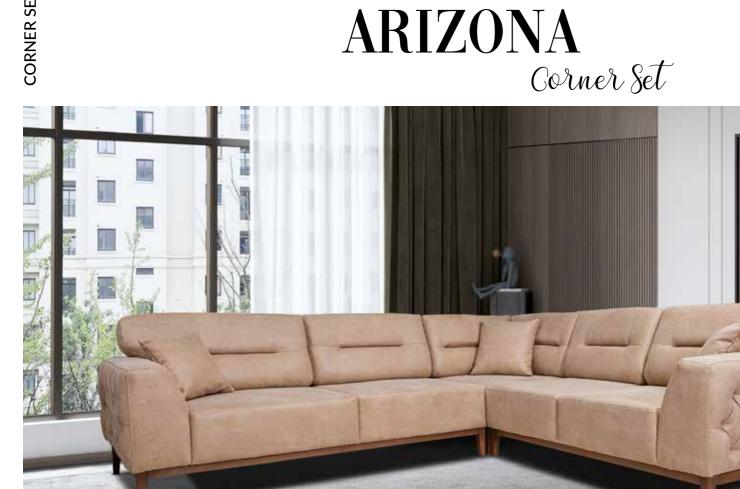

# **GRAND** Sofa Set





150x190 cm



Standing out with its modern lines and special quilted workmanship, the Grand Sofa Set offers one of the eye-catching examples of the modern luxury trend of the season. A complete work of art.





#### FLORA Sofa Set





Are you looking for a sofa set for your living room or lounge that is comfortable but also suitable for the stylish style of your home? Flora sofa set creates exactly the effect you want with its strong stance and modern design.









Standing out with its timeless and stylish design, the Linea sofa set is waiting to take its place in your living spaces with its comfortable structure. The product group that you can choose for your living room or living room increases its usefulness with various modules and storage options.









303 cm







Functional, stylish and comfortable... Every detail used in the design of the Montana Corner set will add comfort to your life while beautifying your decoration. The storage space with the Zerowall bed mechanism in triple and double sofas, the sofa set that strengthens its ergonomic structure with its high legs that facilitate cleaning, and the fabric options also allow you to create a sofa set that suits your taste.



93 cm



**CORNER SET** 

Bed: 120x190 cm

#### SEVILJA Corner Set



If your preference is for assertive and comfortable designs in living spaces, you can create the decoration of your dreams with the Sevilja sofa set. Combining modern forms with elegant design lines, the Sevilja Corner set helps you create an impressive look in your living room or livi