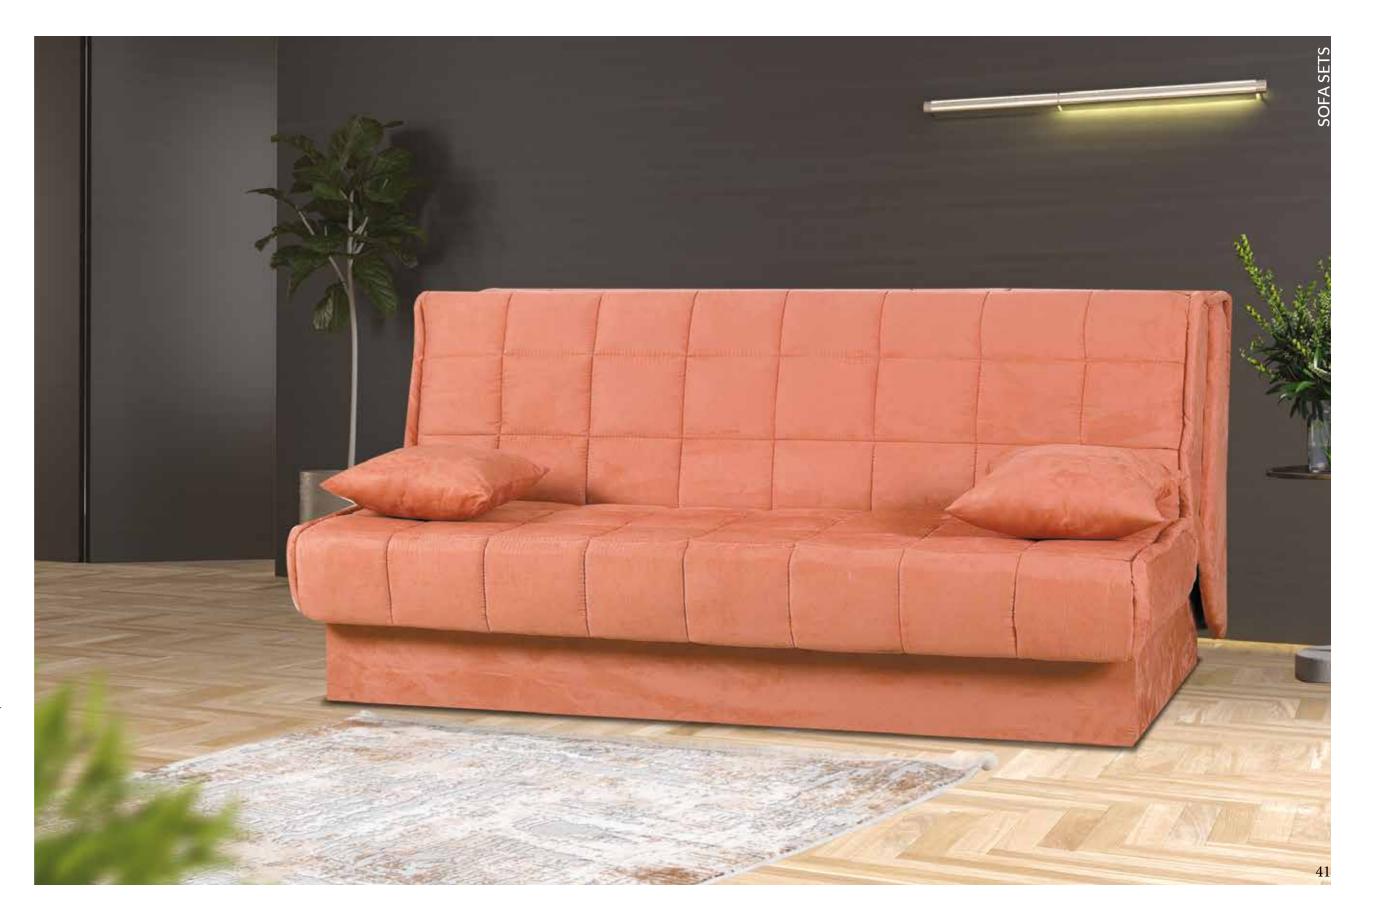

ant with its strong stance and modern design.











274 cm



210 cm



It's time to create a brand new and magnificent decoration in your home with the Havana sofa set, which has a perfect beauty and attractiveness with its eye-catching design! Start enjoying the timeless and modern elegance now.



# **GRAND** Sofa Set





150x190 cm



Standing out with its modern lines and special quilted workmanship, the Grand Sofa Set offers one of the eye-catching examples of the modern luxury trend of the season. A complete work of art.





#### FLORA Sofa Set





Are you looking for a sofa set for your living room or lounge that is comfortable but also suitable for the stylish style of your home? Flora sofa set creates exactly the effect you want with its strong stance and modern design.









Standing out with its timeless and stylish design, the Linea sofa set is waiting to take its place in your living spaces with its comfortable structure. The product group that you can choose for your living room or living room increases its usefulness with various modules and storage options.









303 cm







Functional, stylish and comfortable... Every detail used in the design of the Montana Corner set will add comfort to your life while beautifying your decoration. The storage space with the Zerowall bed mechanism in triple and double sofas, the sofa set that strengthens its ergonomic structure with its high legs that facilitate cleaning, and the fabric options also allow you to create a sofa set that suits your taste.



93 cm



**CORNER SET** 

Bed: 120x190 cm

#### SEV