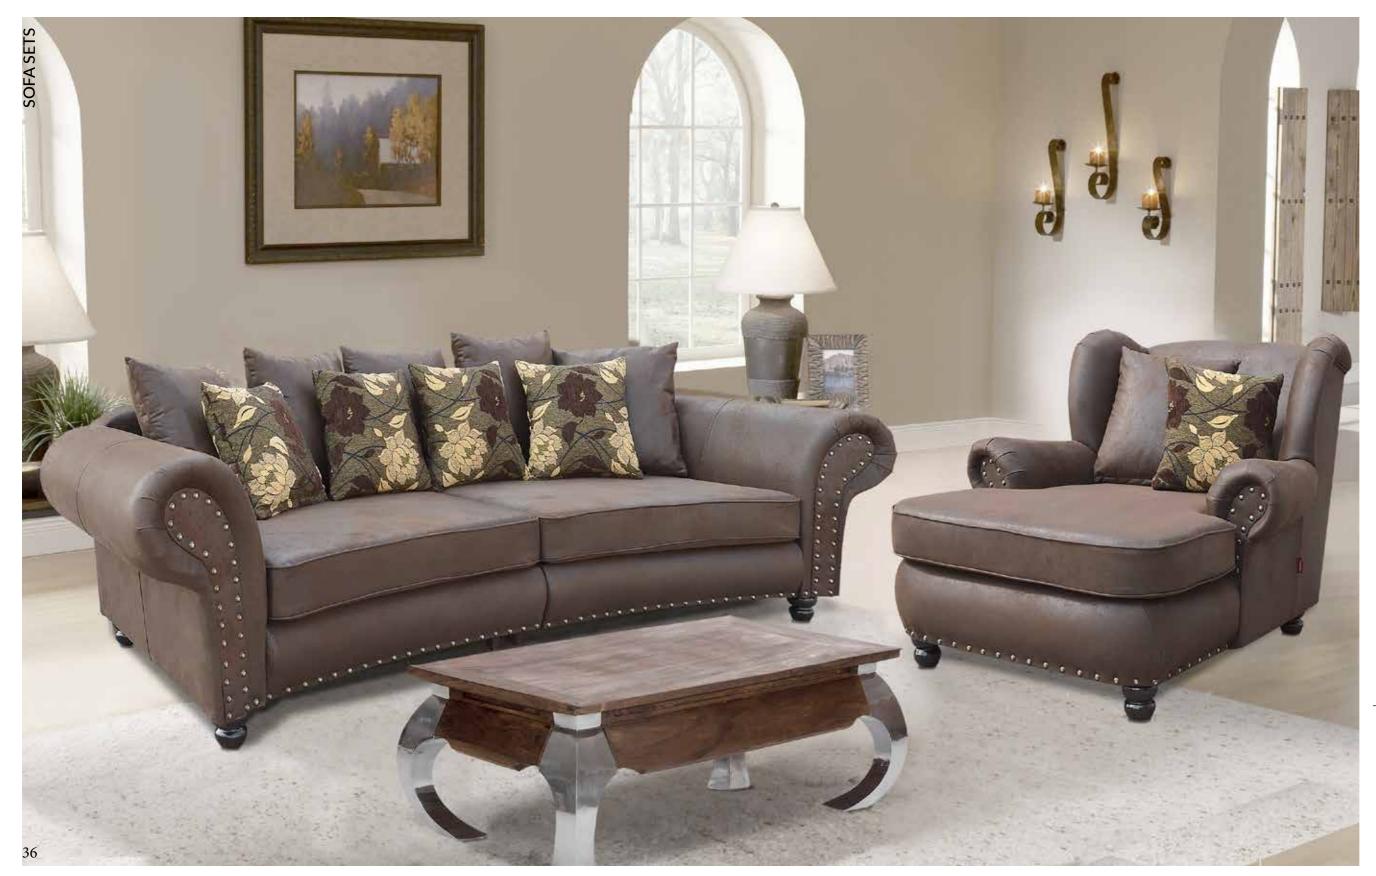

s into a comfortable sleeping area for your guests. Increasing your comfort with its comfortable seating area, the Iva Sofa Set becomes one of the most special places in your home where you can relax and drink coffee with pleasure.







99 cm

HELENA Sofa Set

233 cm

97 cm

115x180 cm



173 cm



*The living room, where the best memories and laughter accumulate, is the place where you spend more time than other rooms in the house. We present the Helena Living Room Set to you to crown this time.* 



# **DUBAI** Sofa Set

97 cm



246 cm



120x190 cm





Are you looking for a sofa set for your living room or lounge that is comfortable but also suitable for the stylish style of your home? Dubai sofa set creates exactly the effect you want with its strong stance and modern design.











274 cm



210 cm



It's time to create a brand new and magnificent decoration in your home with the Havana sofa set, which has a perfect beauty and attractiveness with its eye-catching design! Start enjoying the timeless and modern elegance now.



# **GRAND** Sofa Set





150x190 cm



Standing out with its modern lines and special quilted workmanship, the Grand Sofa Set offers one of the eye-catching examples of the modern luxury trend of the season. A complete work of art.





#### FLORA Sofa Set





Are you looking for a sofa set for your living room or lounge that is comfortable but also suitable for the stylish style of your home? Flora sofa set creates exactly the effect you want with its strong stance and modern design.









Standing out with its timeless and stylish