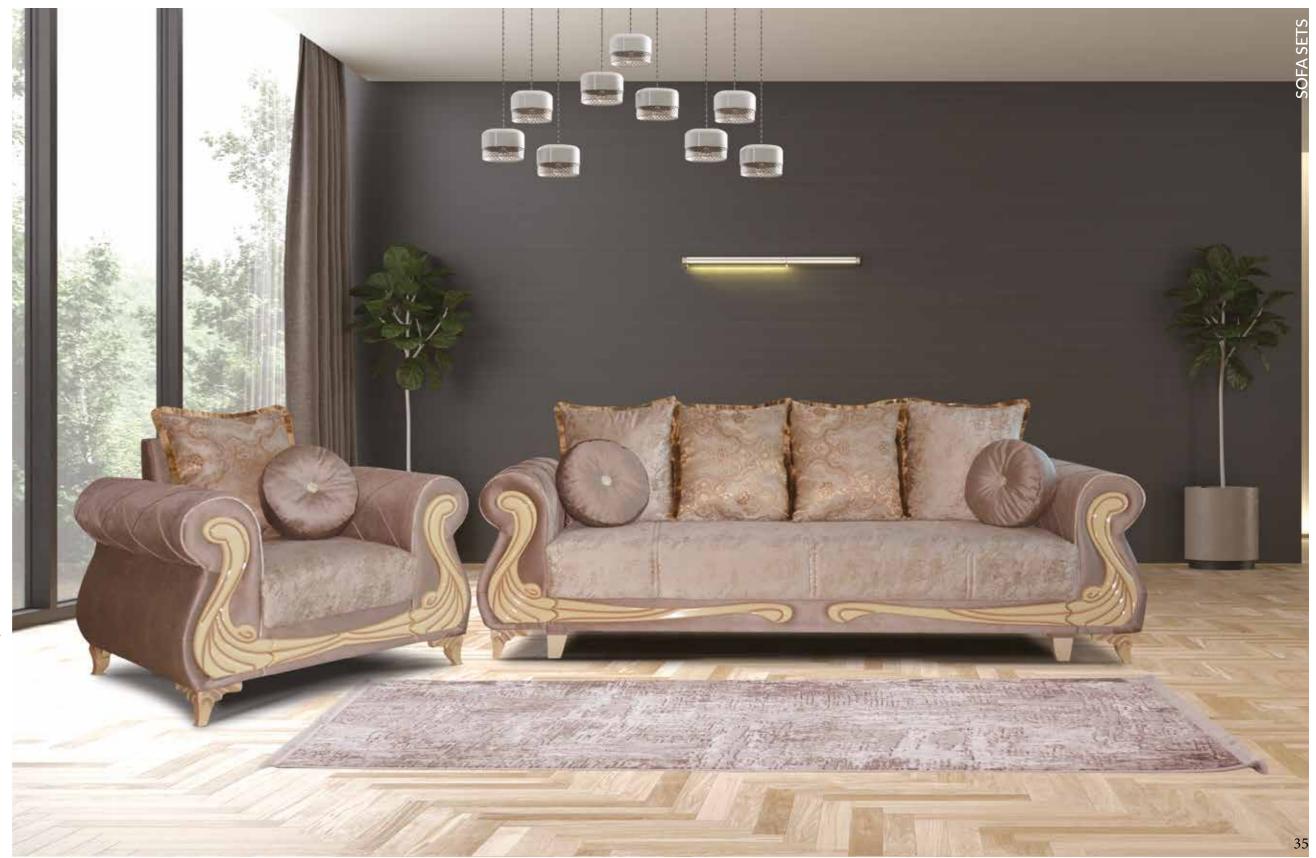

turns into a comfortable sleeping area for your guests. Increasing your comfort with its comfortable seating area, the Iva Sofa Set becomes one of the most special places in your home where you can relax and drink coffee with pleasure.







99 cm

HELENA Sofa Set

233 cm

97 cm

115x180 cm



173 cm



*The living room, where the best memories and laughter accumulate, is the place where you spend more time than other rooms in the house. We present the Helena Living Room Set to you to crown this time.* 



# **DUBAI** Sofa Set

97 cm



246 cm



120x190 cm





Are you looking for a sofa set for your living room or lounge that is comfortable but also suitable for the stylish style of your home? Dubai sofa set creates exactly the effect you want with its strong stance and modern design.











274 cm



210 cm



It's time to create a brand new and magnificent decoration in your home with the Havana sofa set, which has a perfect beauty and attractiveness with its eye-catching design! Start enjoying the timeless and modern elegance now.



# **GRAND** Sofa Set





150x190 cm



Standing out with its modern lines and special quilted workmanship, the Grand Sofa Set offers one of the eye-catching examples of the modern luxury trend of the season. A complete work of art.





#### FLORA Sofa Set





Are you looking for a sofa set for your living room or lounge that is comfortable but also suitable for the stylish style of your home? Flora sofa set creates exactly the effect you want with its strong stance and modern design.









Standing out with its timeless and styl