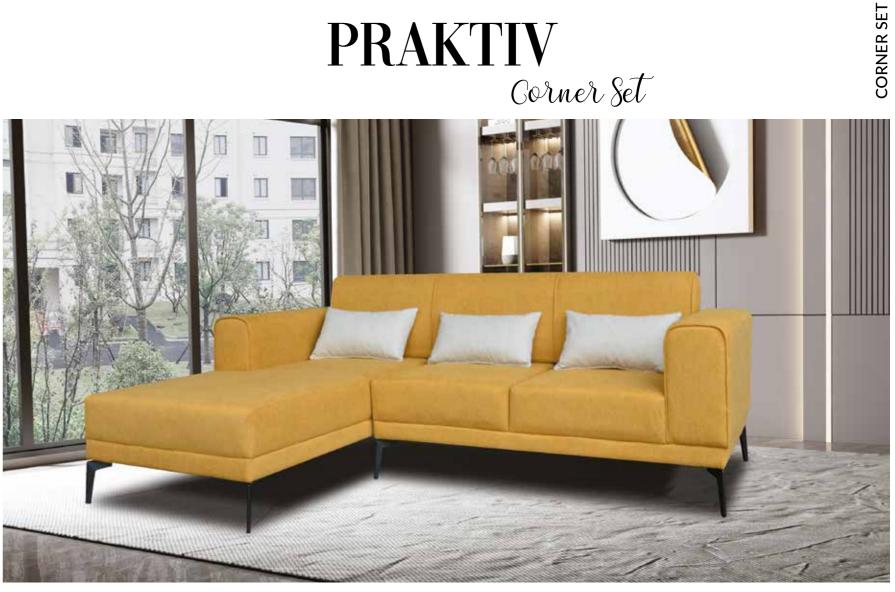

th its strong stance and modern design.











274 cm



210 cm



It's time to create a brand new and magnificent decoration in your home with the Havana sofa set, which has a perfect beauty and attractiveness with its eye-catching design! Start enjoying the timeless and modern elegance now.



# **GRAND** Sofa Set





150x190 cm



Standing out with its modern lines and special quilted workmanship, the Grand Sofa Set offers one of the eye-catching examples of the modern luxury trend of the season. A complete work of art.





#### FLORA Sofa Set





Are you looking for a sofa set for your living room or lounge that is comfortable but also suitable for the stylish style of your home? Flora sofa set creates exactly the effect you want with its strong stance and modern design.









Standing out with its timeless and stylish design, the Linea sofa set is waiting to take its place in your living spaces with its comfortable structure. The product group that you can choose for your living room or living room increases its usefulness with various modules and storage options.









303 cm







Functional, stylish and comfortable... Every detail used in the design of the Montana Corner set will add comfort to your life while beautifying your decoration. The storage space with the Zerowall bed mechanism in triple and double sofas, the sofa set that strengthens its ergonomic structure with its high legs that facilitate cleaning, and the fabric options also allow you to create a sofa set that suits your taste.



93 cm



**CORNER SET** 

Bed: 120x190 cm

#### SEVILJA C