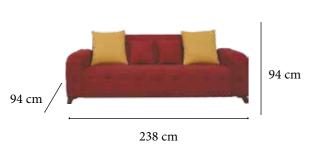

### EXCLUSIVE Sofa Set

235 cm

The Exclusive Sofa Set adds elegance to the look of your living space with its color options and traditional design details. Standing out with its quilted and flat quilted stitch designs on the armchairs, the Exclusive sofa set offers modern and traditional styles together.