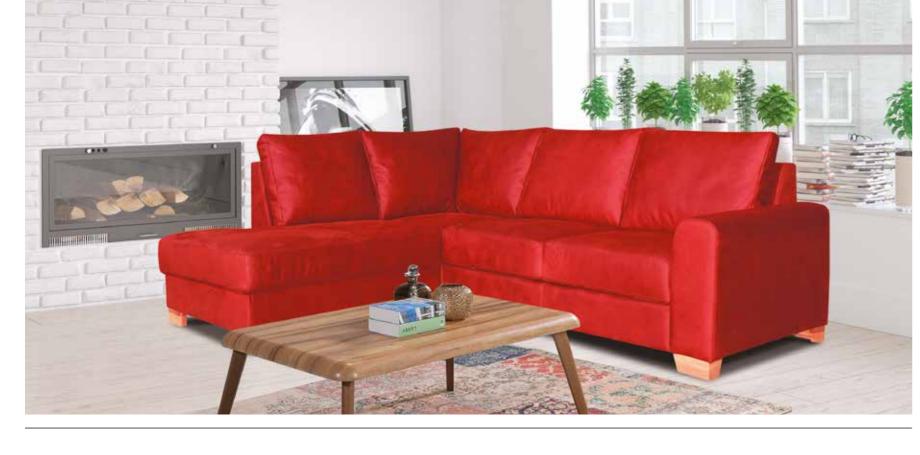

260 cm

94 cm

Standing out with its modern lines and special quilted workmanship, the Samba Corner Set offers one of the eye-catching examples of the modern luxury trend of the season. A complete work of art.

**Bed:** 130x220 cm