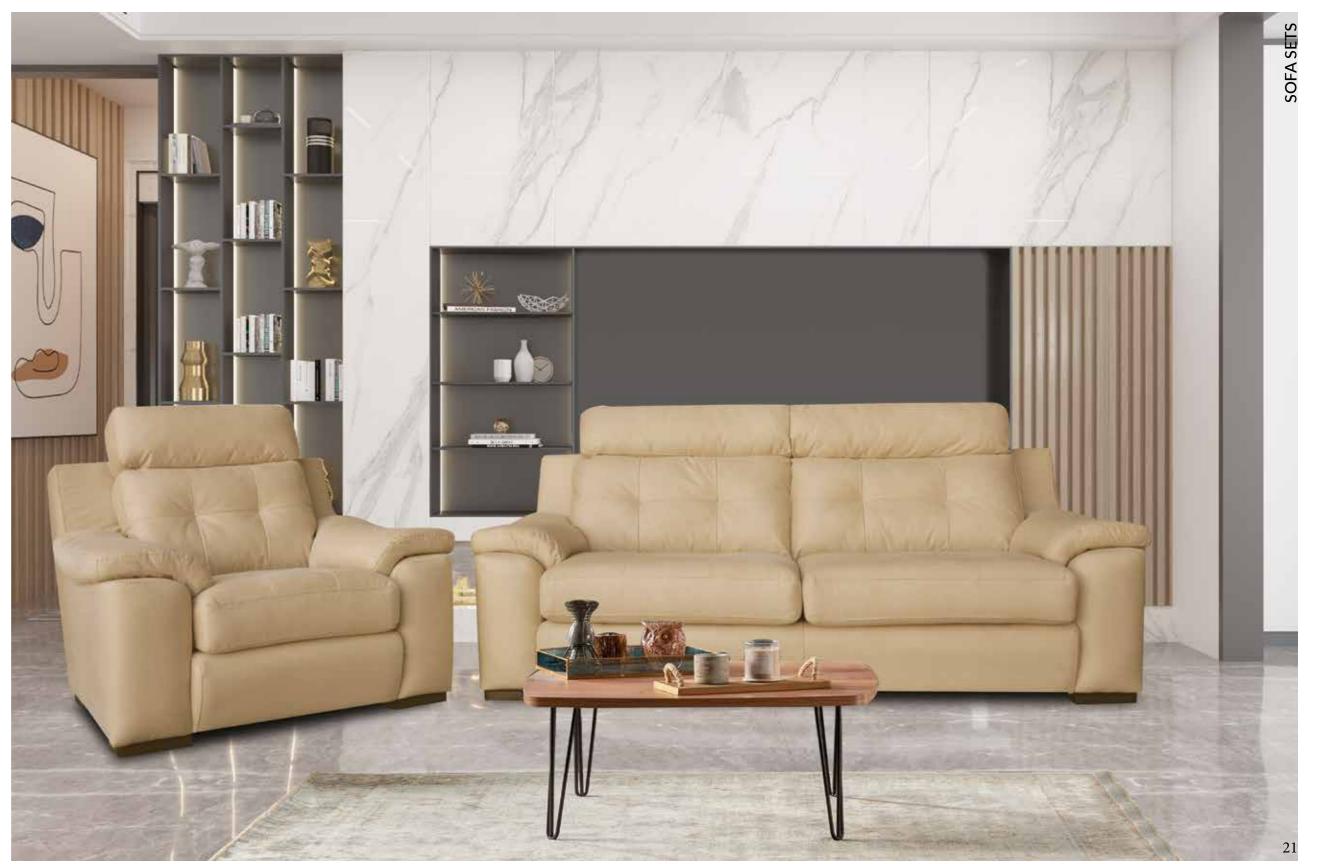

# MONTANA Sofa Set

171 cm

Complementing its design with its rounded, elegant lines, colors, high legs, and button details, the stylish sofa set looks more elegant thanks to its minimal dimensions and offers usefulness in narrow spaces. If you want to create a sporty and modern space, you can choose the Montana sofa set.