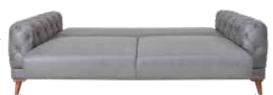

# **DUBAI** Sofa Set

97 cm

246 cm

120x190 cm

Are you looking for a sofa set for your living room or lounge that is comfortable but also suitable for the stylish style of your home? Dubai sofa set creates exactly the effect you want with its strong stance and modern design.