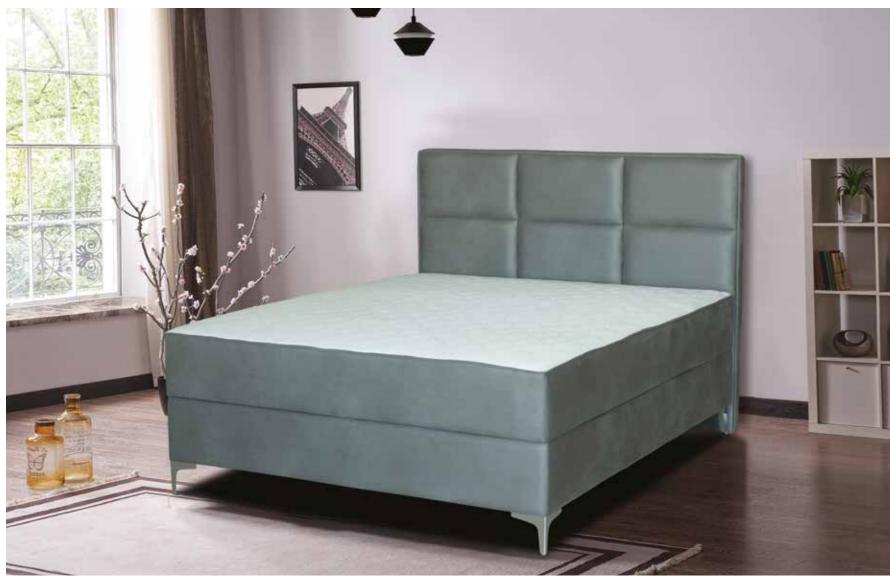

Bed Size :W: 170 cm H: 102 cm D:210 cm

**BED SET** 

Lord Base, with its simple and contemporary texture, It creates a refreshing atmosphere in your bedroom with its aesthetic details.

W: 176 cm H: 120 cm D:215 cm

Lord Base, with its simple and contemporary texture, It creates a refreshing atmosphere in your bedroom with its aesthetic details.

With its modern and simple appearance, it is the best style in your home. Verona, which will be an impressive reflection of it, will enrich the look of your home with its special design and add elegance to the elegance of your home.

Lord Base, with its simple and contemporary texture, It creates a refreshing atmosphere in your bedroom with its aesthetic details.

Bed Size :W: 176 cm H: 120 cm D:215 cm

**BED SET** 

36320 VELJE POLJE bb 0049 020 540 22 02 0049 063 1039 083 0049 063 1076 134