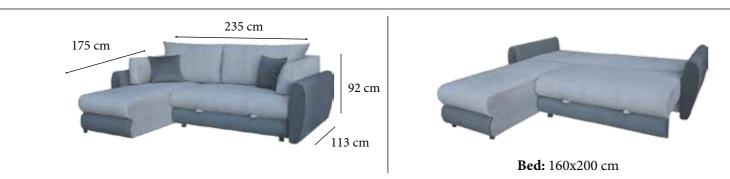

#### SEVILJA Corner Set

If your preference is for assertive and comfortable designs in living spaces, you can create the decoration of your dreams with the Sevilja sofa set. Combining modern forms with elegant design lines, the Sevilja Corner set helps you create an impressive look in your living room or living room. You can create the warm and comfortable environment you dream of in your home with the Sevilja Corner set, which combines glamorous elegance inspired by refined tastes with high-level comfort.