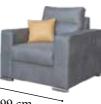

# MONTANA Sofa Set

171 cm

Complementing its design with its rounded, elegant lines, colors, high legs, and button details, the stylish sofa set looks more elegant thanks to its minimal dimensions and offers usefulness in narrow spaces. If you want to create a sporty and modern space, you can choose the Montana sofa set.