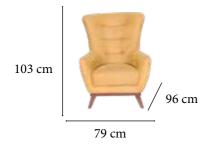

# MONTANA Sofa Set

171 cm

Complementing its design with its rounded, elegant lines, colors, high legs, and button details, the stylish sofa set looks more elegant thanks to its minimal dimensions and offers usefulness in narrow spaces. If you want to create a sporty and modern space, you can choose the Montana sofa set.