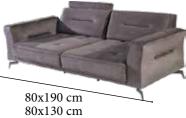

228 cm

86x180 cm

Functional, stylish and comfortable... Every detail used in the design of the Sena sofa set will add comfort to your life while beautifying your decoration. The storage space with the Zerowall bed mechanism in triple and double sofas, the sofa set that strengthens its ergonomic structure with its high legs that facilitate cleaning, and the fabric options also allow you to create a sofa set that suits your taste.