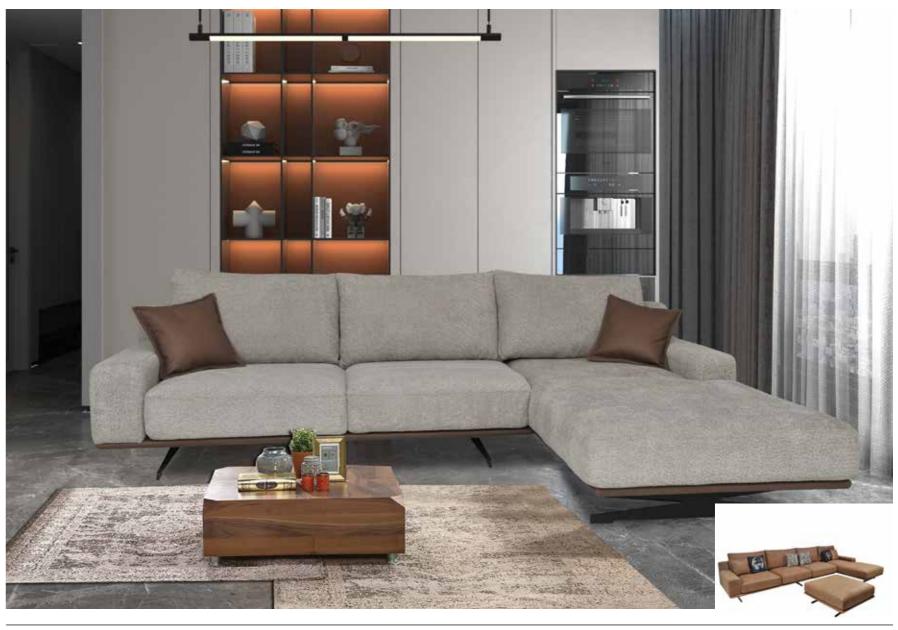

modern luxury trend of the season.

A complete work of art.

STAR

The Star Corner Set adds elegance to the look of your living space with its color options and traditional design details. Standing out with its quilted and flat quilted stitch designs on the armchairs, the Star Corner set offers modern and traditional styles together.