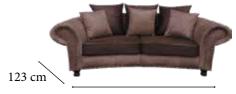

#### SEVILJA Corner Set

If your preference is for assertive and comfortable designs in living spaces, you can create the decoration of your dreams with the Sevilja sofa set. Combining modern forms with elegant design lines, the Sevilja Corner set helps you create an impressive look in your living room or living room. You can create the warm and comfortable environment you dream of in your home with the Sevilja Corner set, which combines glamorous elegance inspired by refined tastes with high-level comfort.