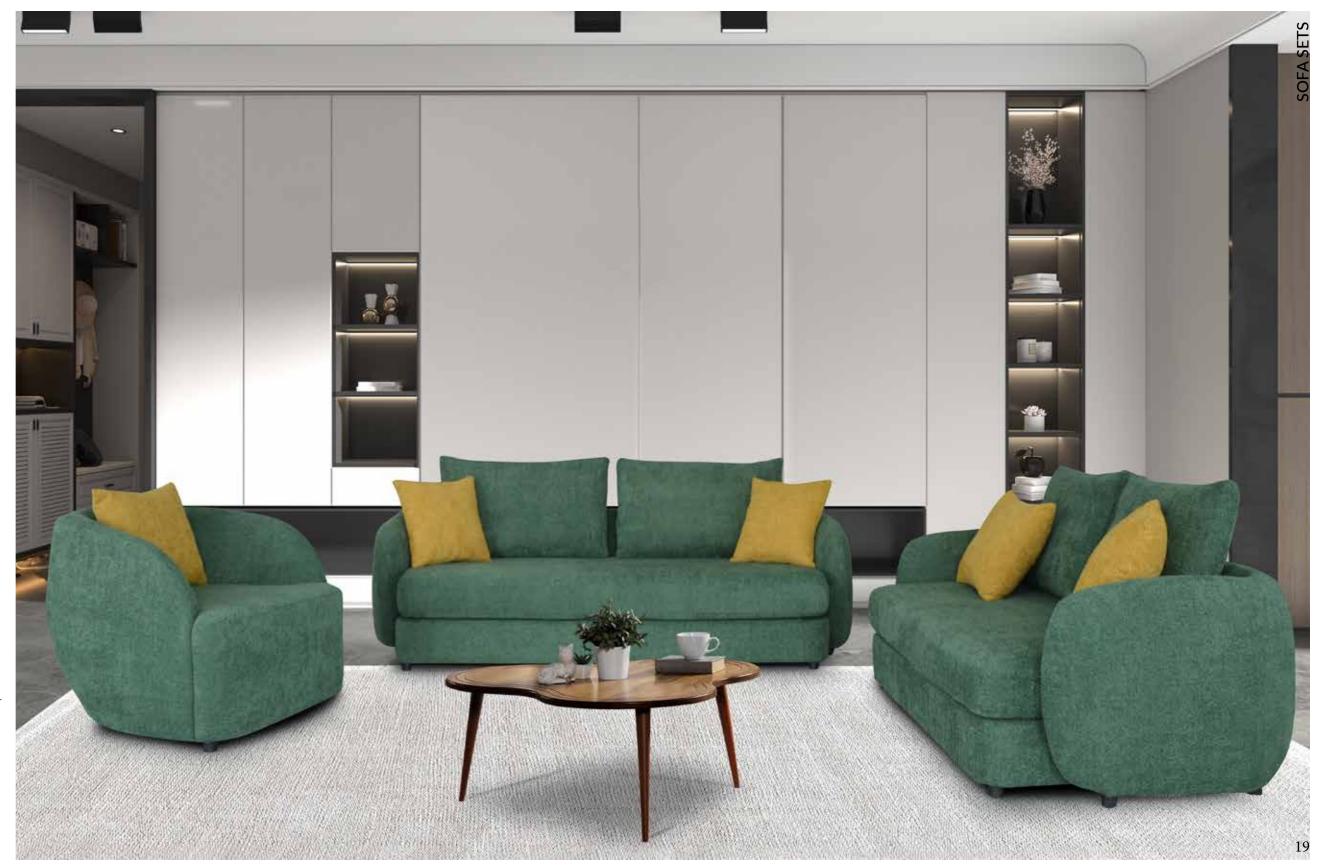

# MONTANA Sofa Set

171 cm

Complementing its design with its rounded, elegant lines, colors, high legs, and button details, the stylish sofa set looks more elegant thanks to its minimal dimensions and offers usefulness in narrow spaces. If you want to create a sporty and modern space, you can choose the Montana sofa set.