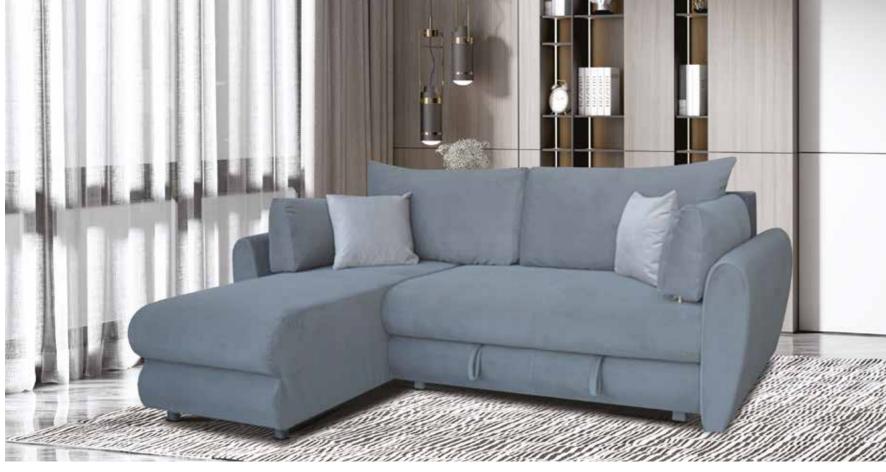

#### SEVILJA Corner Set

If your preference is for assertive and comfortable designs in living spaces, you can create the decoration of your dreams with the Sevilja sofa set. Combining modern forms with elegant design lines, the Sevilja Corner set helps you create an impressive look in your living room or living room. You can create the warm and comfortable environment you dream of in your home with the Sevilja Corner set, which combines glamorous elegance inspired by refined tastes with high-level comfort.