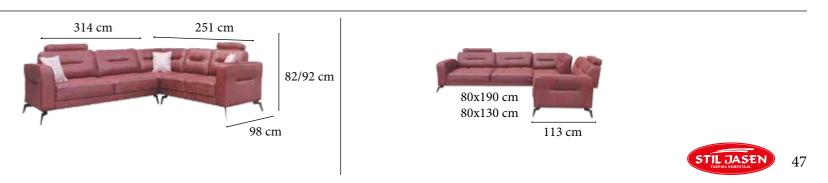

303 cm

Functional, stylish and comfortable... Every detail used in the design of the Montana Corner set will add comfort to your life while beautifying your decoration. The storage space with the Zerowall bed mechanism in triple and double sofas, the sofa set that strengthens its ergonomic structure with its high legs that facilitate cleaning, and the fabric options also allow you to create a sofa set that suits your taste.