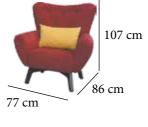

me to create a brand new and magnificent decoration in your home with the Sara sofa set, which has a perfect beauty and attractiveness with its eye-catching design! Start enjoying the timeless and modern elegance now.





### BOSTON Sofa Set



238 cm



155x200 cm





Standing out with its modern lines and special quilted workmanship, Boston Sofa Set offers one of the eye-catching examples of the modern luxury trend of the season. A complete work of art.





## **BARI** Sofa Set



235 cm



113x190 cm



168 cm



Enriched with new generation designs, Bari Sofa Set brings classicism to your living room. At the same time, the button touches on the back of the product are a striking feature.Brings design. It's up to you to let yourself go.











IVA sofa set

110x190 cm



178 cm



Iva Sofa Set, which will fascinate everyone who enters your living room, stands out with its comfort as well as its design. Thanks to the bed mechanism, this set turns into a comfortable sleeping area for your guests. Increasing your comfort with its comfortable seating area, the Iva Sofa Set becomes one of the most special places in your home where you can relax and drink coffee with pleasure.







99 cm

HELENA Sofa Set

233 cm

97 cm

115x180 cm



173 cm



*The living room, where the best memories and laughter accumulate, is the place where you spend more time than other rooms in the house. We present the Helena Living Room Set to you to crown this time.* 



# **DUBAI** Sofa Set

97 cm



246 cm



120x190 cm





Are you looking for a sofa set for your living room or lounge that