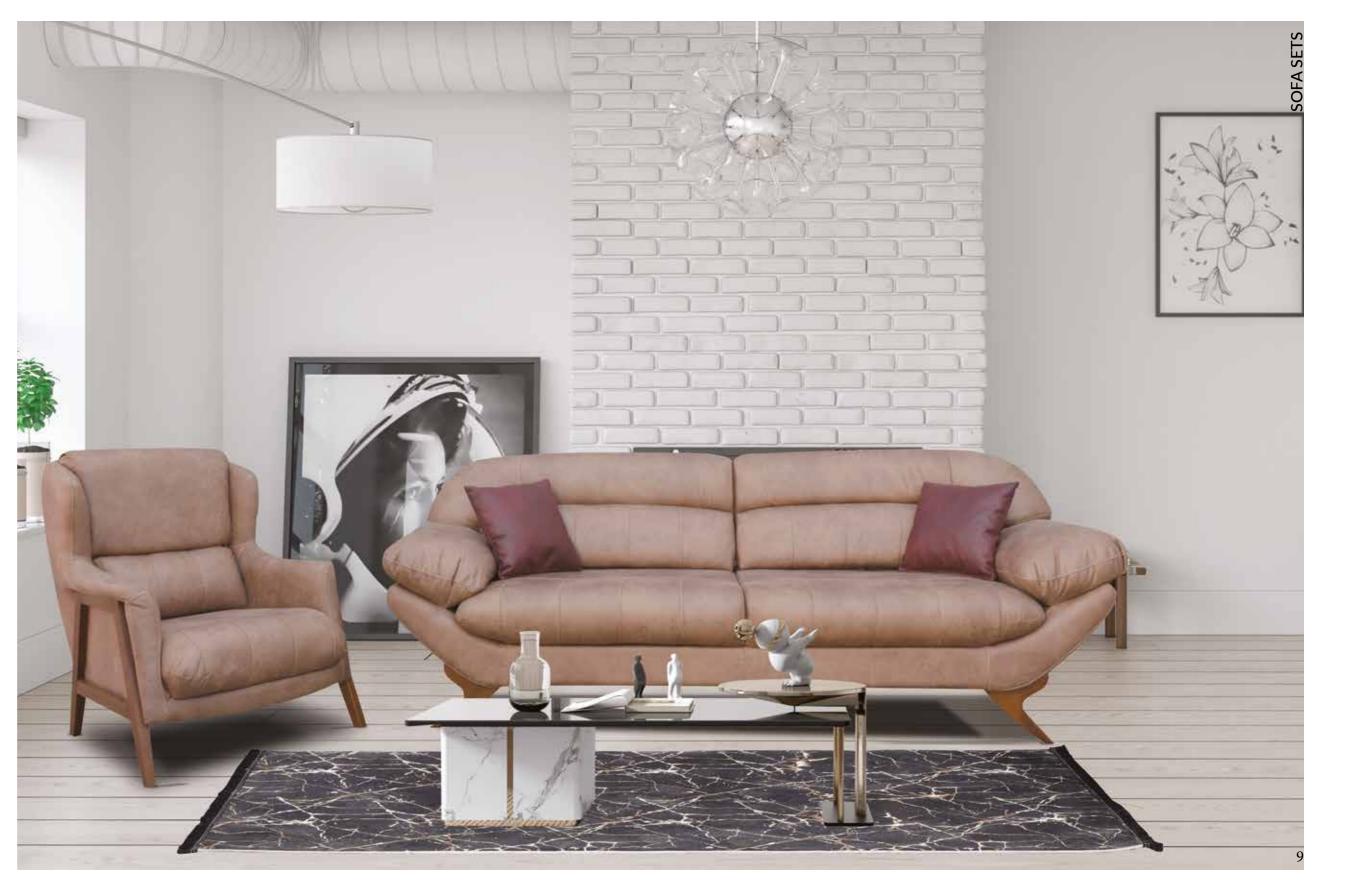

#### ROYAL sofa set

85x170 cm

If your preference is for assertive and comfortable designs in living spaces, you can create the decoration of your dreams with the Royal sofa set. Combining modern forms with elegant design lines, the Royal sofa set helps you create an impressive look in your living room or living room. You can create the warm and comfortable environment you dream of in your home with the Royal sofa set, which combines glamorous elegance inspired by refined tastes with high-level comfort.