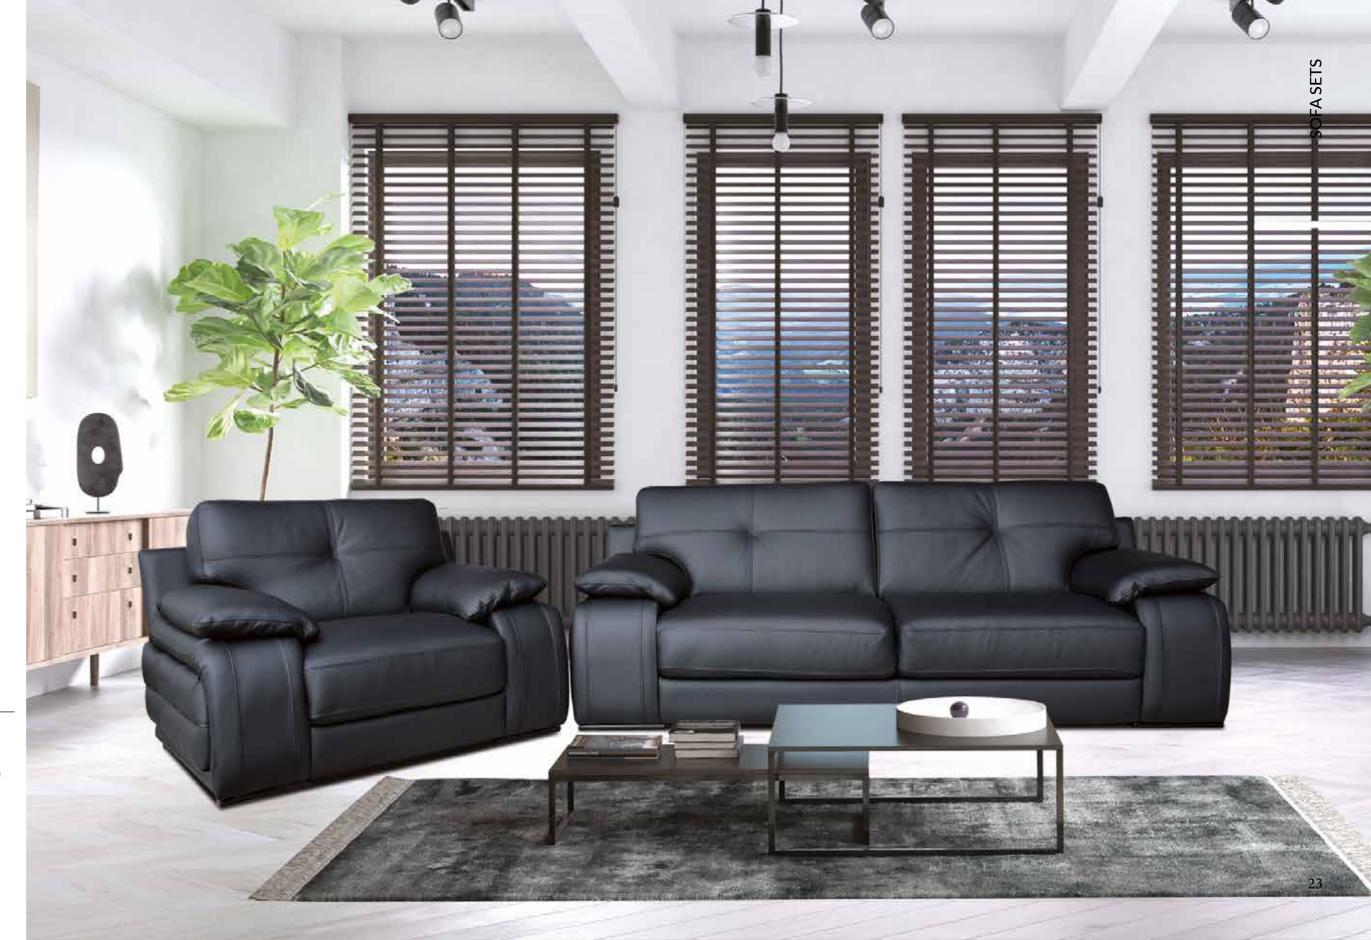

n this time.





Drawing attention with its modern lines and special quilting workmanship, Star Sofa Set offers one of the eye-catching examples of the modern luxury trend of the season. A complete work of art.





# LONDON Sofa Set







Combining the spirit of modern life with glamorous elegance, the London sofa set brings the comfort level of your dreams to your living spaces. London sofa set, which draws attention with its functional and elegant design. Check it out now.





### EXCLUSIVE Sofa Set



235 cm



The Exclusive Sofa Set adds elegance to the look of your living space with its color options and traditional design details. Standing out with its quilted and flat quilted stitch designs on the armchairs, the Exclusive sofa set offers modern and traditional styles together.





96 cm





242 cm



155x200 cm



161 cm



99 cm

It's time to create a brand new and magnificent decoration in your home with the Sara sofa set, which has a perfect beauty and attractiveness with its eye-catching design! Start enjoying the timeless and modern elegance now.





### BOSTON Sofa Set



238 cm



155x200 cm





Standing out with its modern lines and special quilted workmanship, Boston Sofa Set offers one of the eye-catching examples of the modern luxury trend of the season. A complete work of art.





## **BARI** Sofa Set



235 cm



113x190 cm



168 cm



Enriched with new generation designs, Bari Sofa Set brings classicism to your living room. At the same time, the button touches on the back of the product are a striking feature.Brings design. It's up to you to l