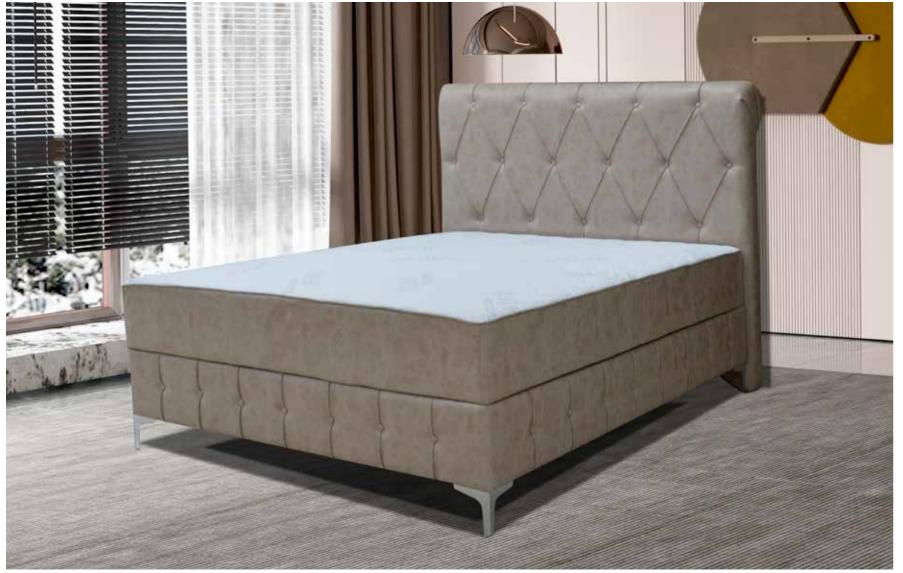

Bed Size :W: 170 cm H: 102 cm D:210 cm

**BED SET** 

Lord Base, with its simple and contemporary texture, It creates a refreshing atmosphere in your bedroom with its aesthetic details.

W: 176 cm H: 120 cm D:215 cm

Lord Base, with its simple and contemporary texture, It creates a refreshing atmosphere in your bedroom with its aesthetic details.

With its modern and simple appearance, it is the best style in your home. Verona, which will be an impressive reflection of it, will enrich the look of your home with its special design and add elegance to the elegance of your home.

Lord Base, with its simple and contemporary texture, It creates a refreshing atmosphere in your bedroom with its aesthetic details.

Bed Size :W: 176 cm H: 120 cm D:215 cm

**BED SET** 

36320 VELJE POLJE bb 0049 020 540 22 02 0049 063 1039 083 0049 063 1076 134