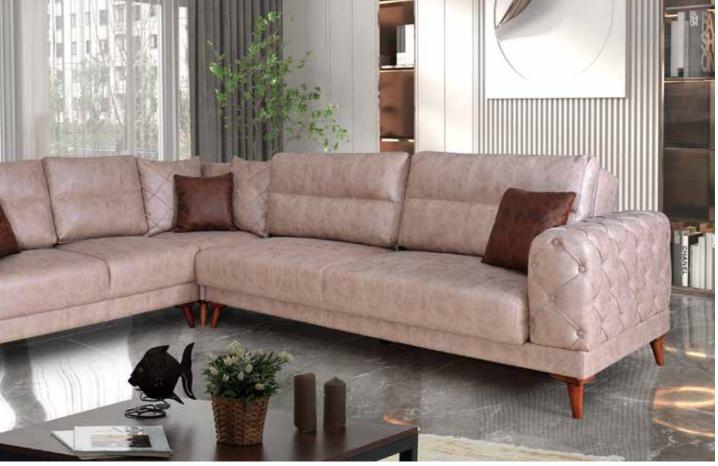

303 cm

Functional, stylish and comfortable... Every detail used in the design of the Montana Corner set will add comfort to your life while beautifying your decoration. The storage space with the Zerowall bed mechanism in triple and double sofas, the sofa set that strengthens its ergonomic structure with its high legs that facilitate cleaning, and the fabric options also allow you to create a sofa set that suits your taste.