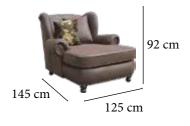

#### ROYAL sofa set

85x170 cm

If your preference is for assertive and comfortable designs in living spaces, you can create the decoration of your dreams with the Royal sofa set. Combining modern forms with elegant design lines, the Royal sofa set helps you create an impressive look in your living room or living room. You can create the warm and comfortable environment you dream of in your home with the Royal sofa set, which combines glamorous elegance inspired by refined tastes with high-level comfort.