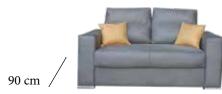

# MONTANA Sofa Set

171 cm

Complementing its design with its rounded, elegant lines, colors, high legs, and button details, the stylish sofa set looks more elegant thanks to its minimal dimensions and offers usefulness in narrow spaces. If you want to create a sporty and modern space, you can choose the Montana sofa set.