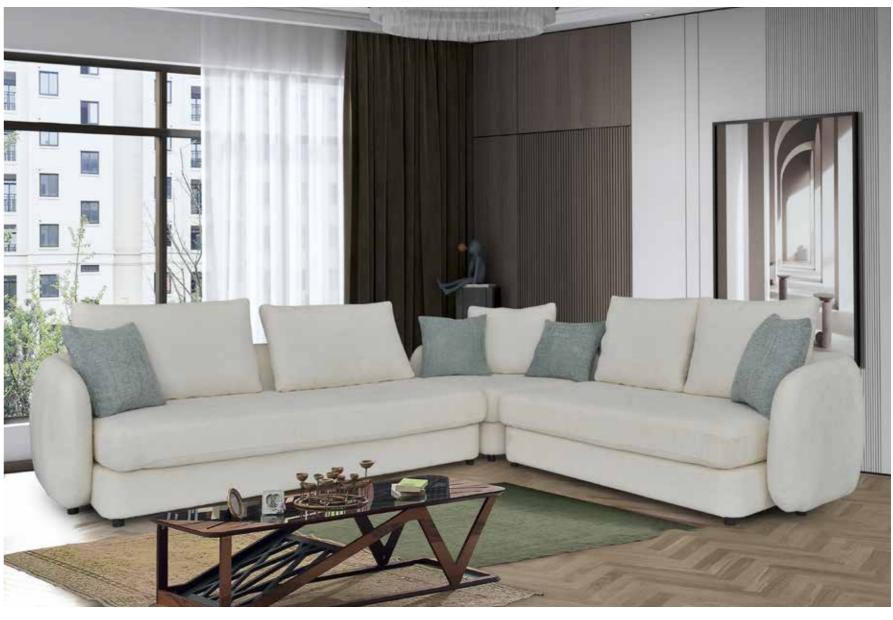

#### GRACIA Corner Set

Complementing its design with its rounded, elegant lines, colors, high legs, and button details, the stylish sofa set looks more elegant thanks to its minimal dimensions and offers usefulness in narrow spaces. If you want to create a sporty and modern space, you can choose the Gracia Corner set.