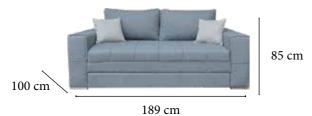

# LINEA Sofa Set

The living room, where the best memories and laughter accumulate, is the place where you spend more time than other rooms in the house. We offer you the Linea Living Room Set to crown this time.

Standing out with its timeless and stylish design, the Linea sofa set is waiting to take its place in your living spaces with its comfortable structure. The product group that you can choose for your living room or living room increases its usefulness with various modules and storage options.