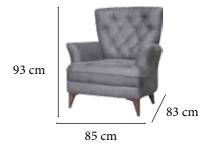

# MONTANA Sofa Set







171 cm



Complementing its design with its rounded, elegant lines, colors, high legs, and button details, the stylish sofa set looks more elegant thanks to its minimal dimensions and offers usefulness in narrow spaces. If you want to create a sporty and modern space, you can choose the Montana sofa set.









228 cm



86x180 cm



Functional, stylish and comfortable... Every detail used in the design of the Sena sofa set will add comfort to your life while beautifying your decoration. The storage space with the Zerowall bed mechanism in triple and double sofas, the sofa set that strengthens its ergonomic structure with its high legs that facilitate cleaning, and the fabric options also allow you to create a sofa set that suits your taste.



STIL JASEN FABRIKA NAMESTAJA

6

#### ROYAL sofa set





85x170 cm



If your preference is for assertive and comfortable designs in living spaces, you can create the decoration of your dreams with the Royal sofa set. Combining modern forms with elegant design lines, the Royal sofa set helps you create an impressive look in your living room or living room. You can create the