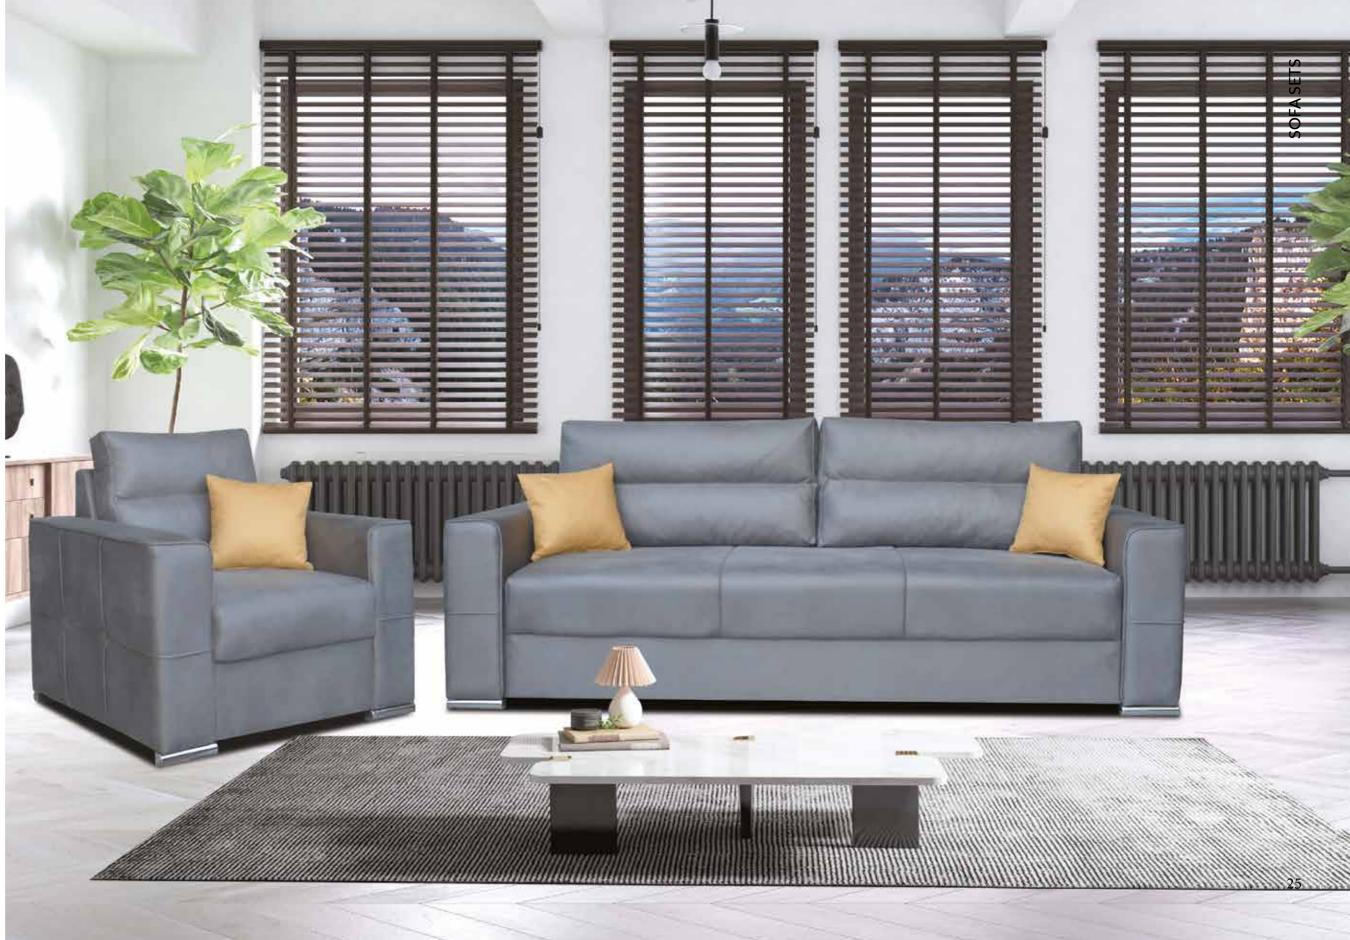

# MONTANA Sofa Set

171 cm

Complementing its design with its rounded, elegant lines, colors, high legs, and button details, the stylish sofa set looks more elegant thanks to its minimal dimensions and offers usefulness in narrow spaces. If you want to create a sporty and modern space, you can choose the Montana sofa set.