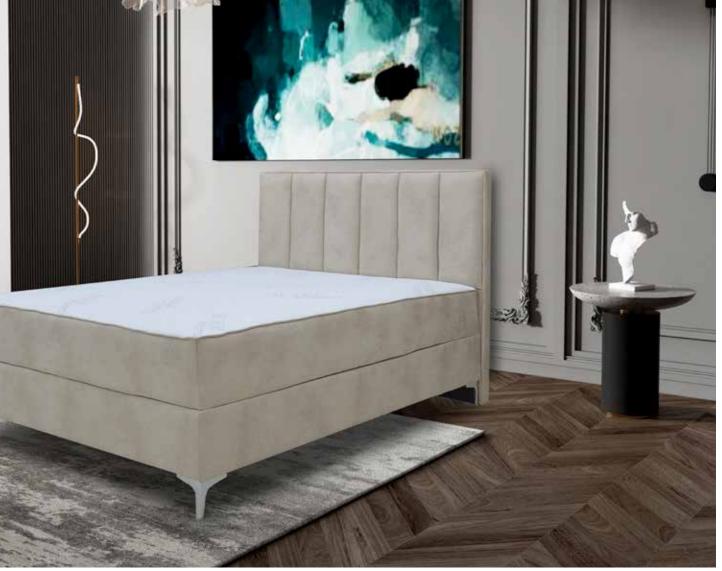

The details of the design, which stands out with its perfect handcraft, will create an atmosphere that will enchant your room with the headboard quilting prepared by master hands. All you have to do is leave yourself to Stil and close your eyes.

68

The details of the design, which stands out with its perfect handcraft, will create an atmosphere that will enchant your room with the headboard quilting prepared by master hands. All you have to do is leave yourself to Stil and close your eyes.

**W:** 170 cm **H:** 102 cm **D:**210 cm

**BED SET** 

The details of the design, which stands out with its perfect handcraft, will create an atmosphere that will enchant your room with the headboard quilting prepared by master hands. All you have to do is leave yourself to Stil and close your eyes.