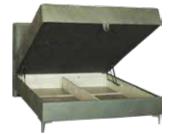

The details of the design, which stands out with its perfect handcraft, will create an atmosphere that will enchant your room with the headboard quilting prepared by master hands. All you have to do is leave yourself to Stil and close your eyes.

68

The details of the design, which stands out with its perfect handcraft, will create an atmosphere that will enchant your room with the headboard quilting prepared by master hands. All you have to do is leave yourself to Stil and close your eyes.

**W:** 170 cm **H:** 102 cm **D:**210 cm

**BED SET** 

The details of the design, which stands out with its perfect handcraft, will create an atmosphere that will enchant your room with the headboard quilting prepared by master hands. All you have to do is leave yourself to Stil and close your eyes.