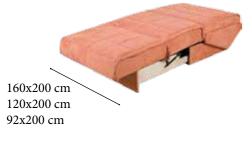

I** Sofa Set

97 cm



246 cm



120x190 cm





Are you looking for a sofa set for your living room or lounge that is comfortable but also suitable for the stylish style of your home? Dubai sofa set creates exactly the effect you want with its strong stance and modern design.











274 cm



210 cm



It's time to create a brand new and magnificent decoration in your home with the Havana sofa set, which has a perfect beauty and attractiveness with its eye-catching design! Start enjoying the timeless and modern elegance now.



# **GRAND** Sofa Set





150x190 cm



Standing out with its modern lines and special quilted workmanship, the Grand Sofa Set offers one of the eye-catching examples of the modern luxury trend of the season. A complete work of art.





#### FLORA Sofa Set





Are you looking for a sofa set for your living room or lounge that is comfortable but also suitable for the stylish style of your home? Flora sofa set creates exactly the effect you want with its strong stance and modern design.









Standing out with its timeless and stylish design, the Linea sofa set is waiting to take its place in your living spaces with its comfortable structure. The product group that you can choose for your living room or living room increases its usefulness with various modules and storage options.









303 cm







Functional, stylish and comfortable... Every detail used in the design of the Montana Corner set will add comfort to your life while beautifying your decoration. The storage space with the Zerowall bed mechanism in triple and double sofas, the