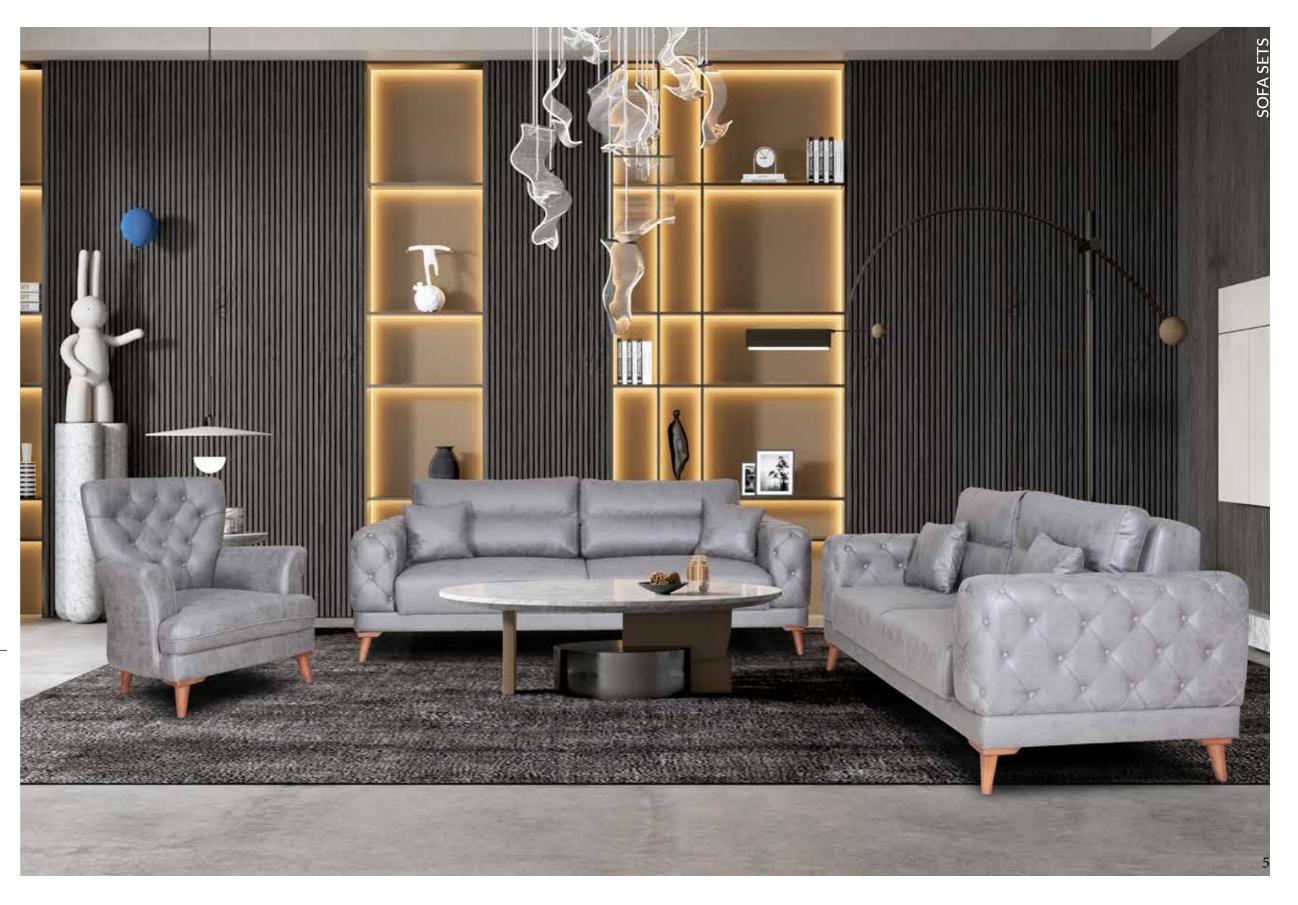

# MONTANA Sofa Set







171 cm



Complementing its design with its rounded, elegant lines, colors, high legs, and button details, the stylish sofa set looks more elegant thanks to its minimal dimensions and offers usefulness in narrow spaces. If you want to create a sporty and modern space, you can choose the Montana sofa set.









228 cm



86x180 cm



Functional, stylish and comfortable... Every detail used in the design of the Sena sofa set will add comfort to your life while beautifying your decoration. The storage space with the Zerowall bed mechanism in triple and double sofas, the sofa set that strengthens its ergonomic structure with its high legs that facilitate cleaning, and the fabric options also allow you to create a sofa set that suits your taste.



STIL JASEN FABRIKA NAMESTAJA

6

#### ROYAL sofa set





85x170 cm



If your preference is for assertive and comfortable designs in living spaces, you can create the decoration of your dreams with the Royal sofa set. Combining modern forms with elegant design lines, the Royal sofa set helps you create an impressive look in your living room or liv