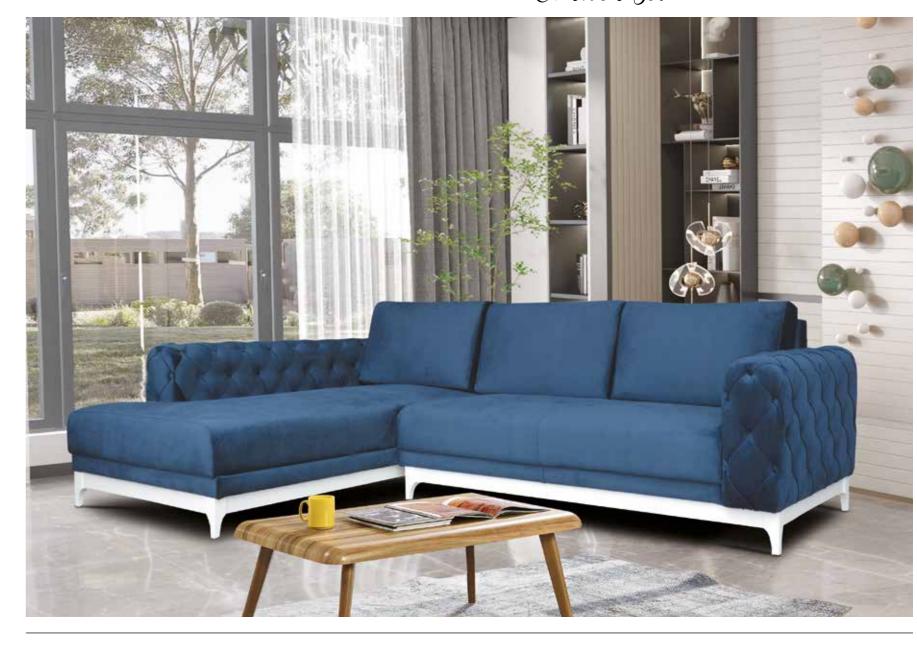

DIMENSIONS :W:303 cm H: 83 cm D: 111 cm

Enriched with new generation designs, Bari Corner Set brings classicism to your living room. At the same time, the button touches on the back of the product are a striking feature.brings design. It's up to you to let yourself go.