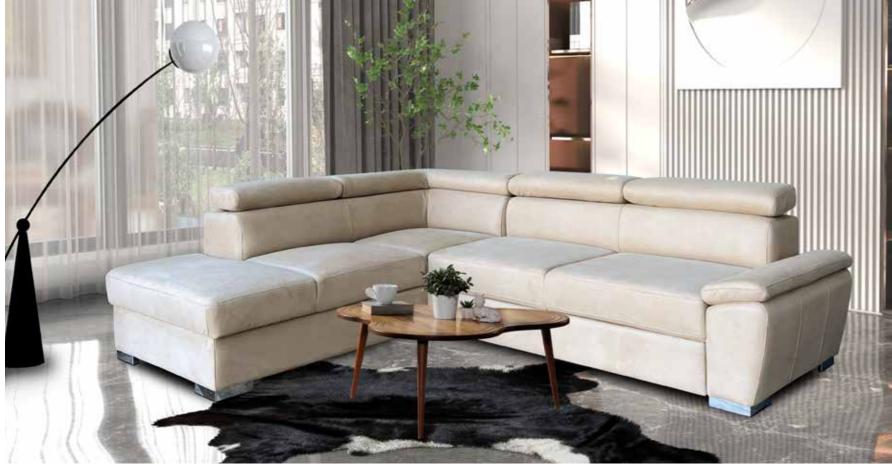

228 cm

86x180 cm

Functional, stylish and comfortable... Every detail used in the design of the Sena sofa set will add comfort to your life while beautifying your decoration. The storage space with the Zerowall bed mechanism in triple and double sofas, the sofa set that strengthens its ergonomic structure with its high legs that facilitate cleaning, and the fabric options also allow you to create a sofa set that suits your taste.