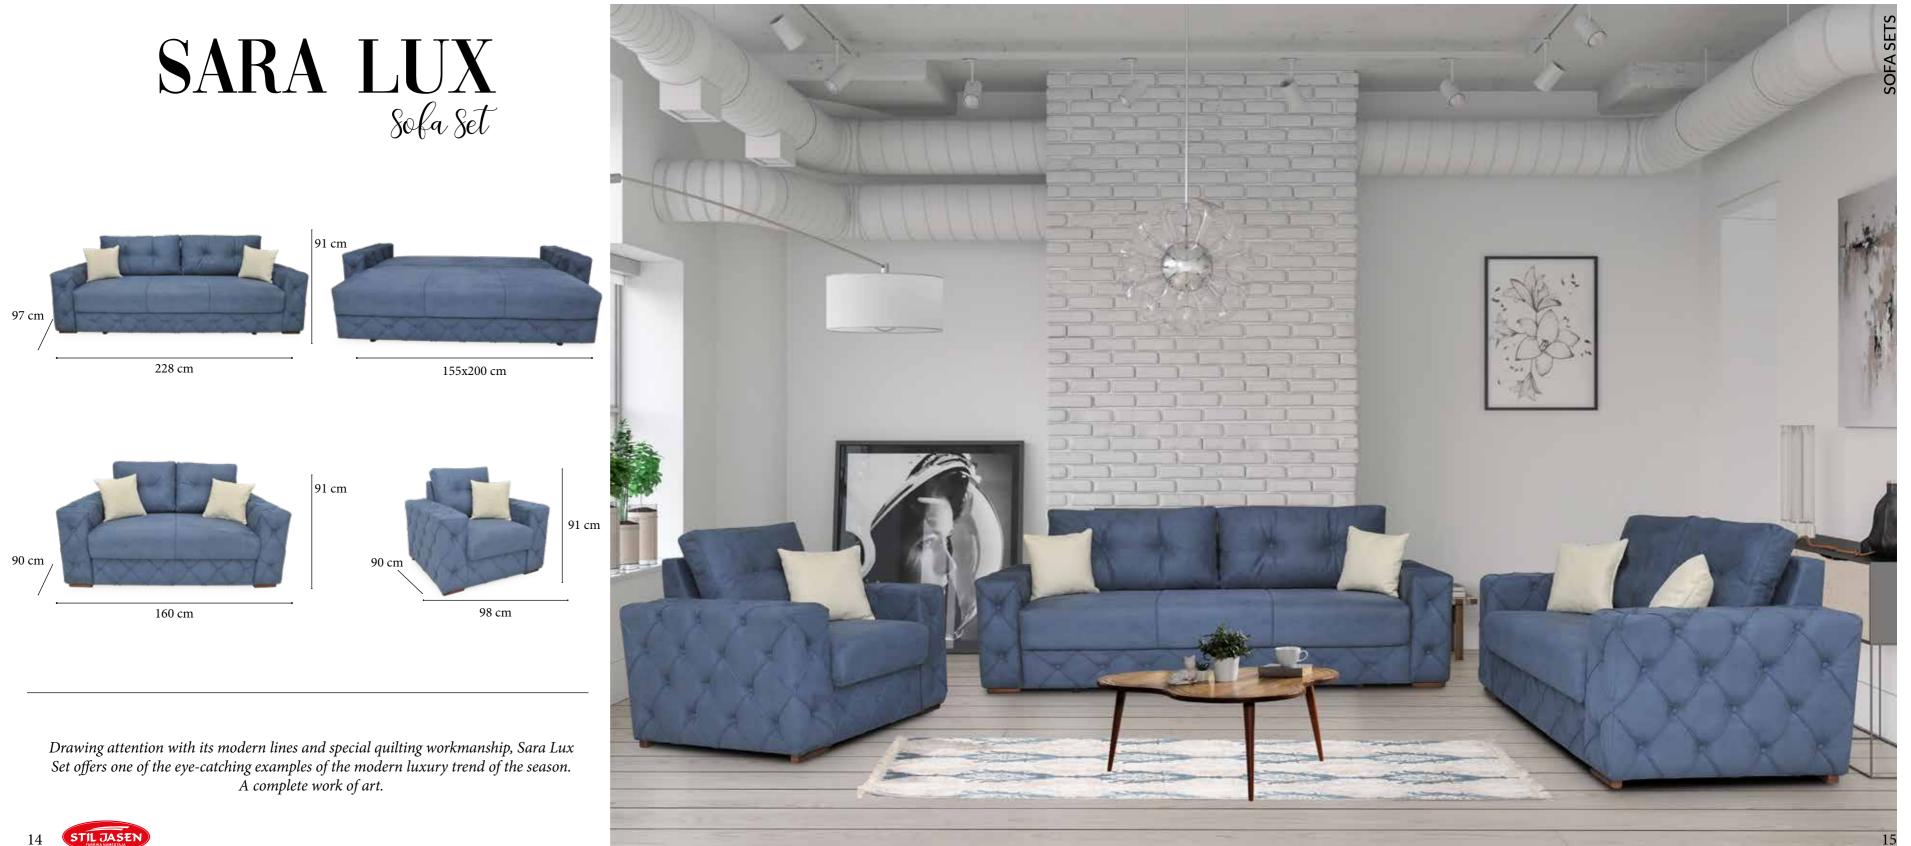

96 cm

242 cm

155x200 cm

161 cm

99 cm

It's time to create a brand new and magnificent decoration in your home with the Sara sofa set, which has a perfect beauty and attractiveness with its eye-catching design! Start enjoying the timeless and modern elegance now.