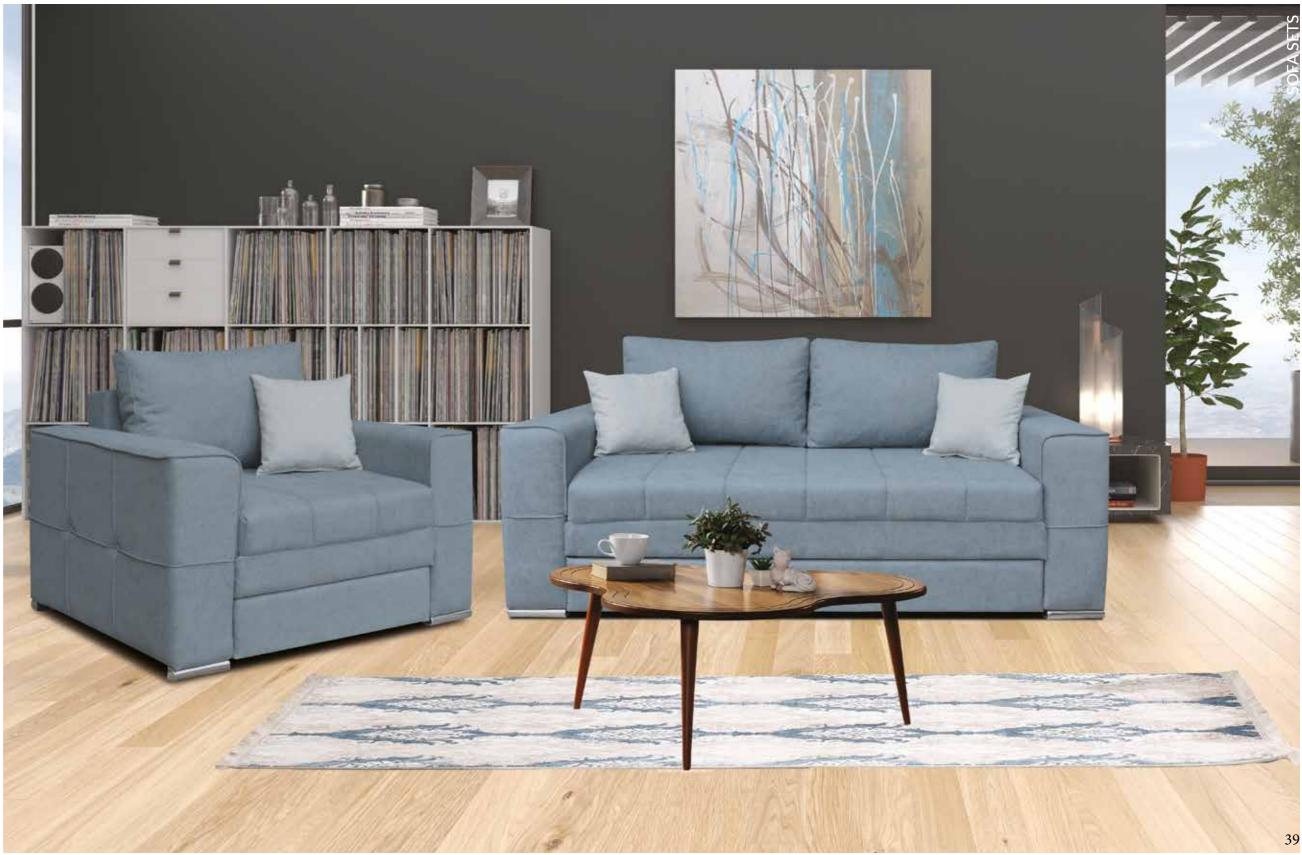

228 cm

86x180 cm

Functional, stylish and comfortable... Every detail used in the design of the Sena sofa set will add comfort to your life while beautifying your decoration. The storage space with the Zerowall bed mechanism in triple and double sofas, the sofa set that strengthens its ergonomic structure with its high legs that facilitate cleaning, and the fabric options also allow you to create a sofa set that suits your taste.