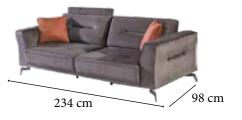

# MONTANA Sofa Set

171 cm

Complementing its design with its rounded, elegant lines, colors, high legs, and button details, the stylish sofa set looks more elegant thanks to its minimal dimensions and offers usefulness in narrow spaces. If you want to create a sporty and modern space, you can choose the Montana sofa set.