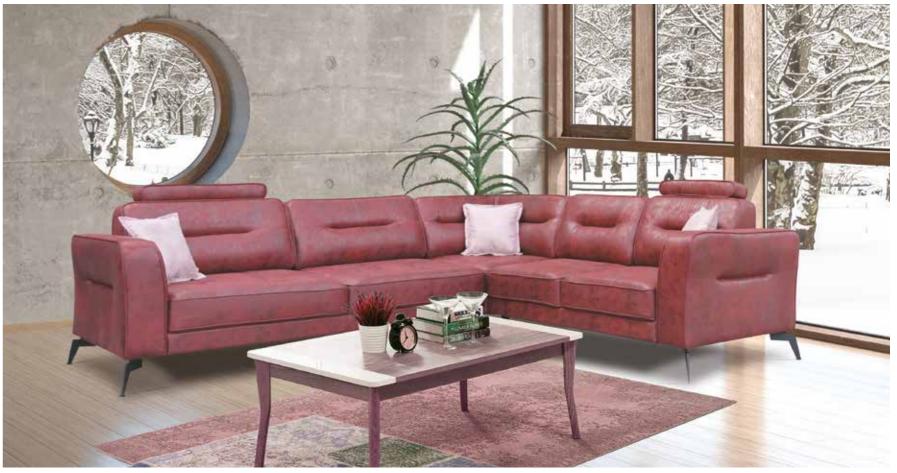

303 cm

Functional, stylish and comfortable... Every detail used in the design of the Montana Corner set will add comfort to your life while beautifying your decoration. The storage space with the Zerowall bed mechanism in triple and double sofas, the sofa set that strengthens its ergonomic structure with its high legs that facilitate cleaning, and the fabric options also allow you to create a sofa set that suits your taste.