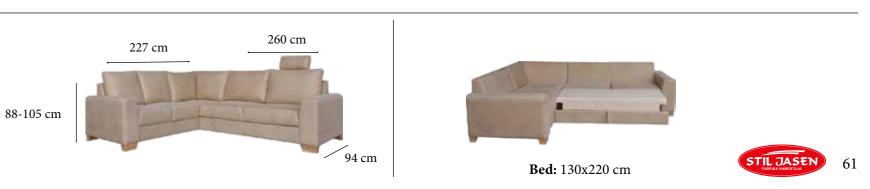

260 cm

94 cm

Standing out with its modern lines and special quilted workmanship, the Samba Corner Set offers one of the eye-catching examples of the modern luxury trend of the season. A complete work of art.

**Bed:** 130x220 cm