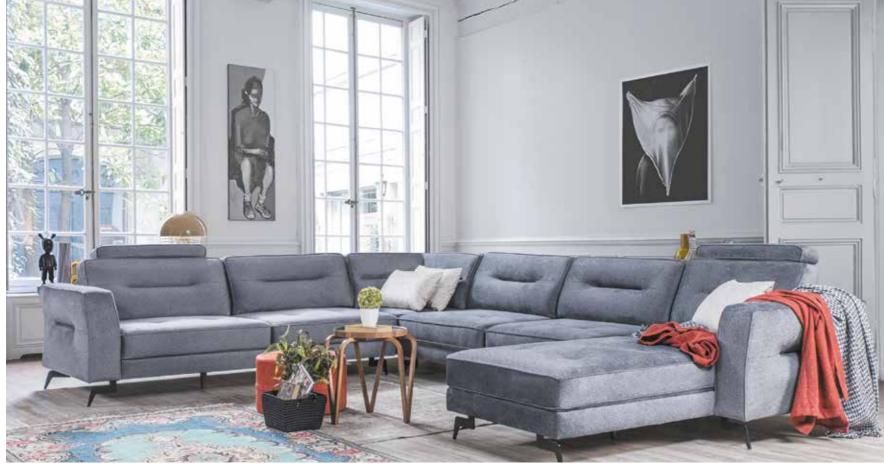

# **BOSFOR** Sofa Set

82x180 cm

Standing out with its timeless and stylish design, the Bosfor sofa set is waiting to take its place in your living spaces with its comfortable structure. The product group that you can choose for your living room or living room increases its usefulness with various modules and storage options.

Standing out with its timeless and stylish design, the Linea sofa set is waiting to take its place in your living spaces with its comfortable structure. The product group that you can choose for your living room or living room increases its usefulness with various modules and storage options.